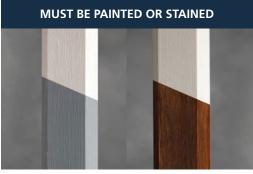

| SIZES                  |                                                                                         |
|------------------------|-----------------------------------------------------------------------------------------|
| IG thickness           | 1.0"                                                                                    |
| Doorglass              | 22 x 36, 22 x 64, 22 x 17                                                               |
| Sidelights             | 8 x 36, 7 x 64                                                                          |
| Blinds                 | 22 x 36, 22 x 64                                                                        |
| AVAILABLE JANUARY 2020 | 22 x 48, 20 x 64, 22 x 80, 8 x 80                                                       |
| MATERIALS              |                                                                                         |
| Frame                  | FiberMate Plus <sup>™</sup> PC/ABS (White)                                              |
| Clip                   | Zinc-Plated Steel                                                                       |
| Sealant                | Resolve® Sealant - Foam in place gasket                                                 |
| OPERATION              |                                                                                         |
| Alignment Arrows       | Indicate shipping position and final assembly position                                  |
| Clip Connection        | Long tab inserts into clip for final assembly                                           |
| Frame Removal          | Pry frame away from glass to replace                                                    |
| MAINTENANCE            |                                                                                         |
| Frame                  | FiberMate Plus™ must be painted or stained.<br>Will discolor over time if not finished. |
| Sealant                | Avoid paint over spray onto sealant.<br>Avoid harsh chemicals.                          |
| GENERAL INFOR          | MATION                                                                                  |
| Fits Doors             | 1.65" to 1.8" (Nominal 1.68")                                                           |
| Profile                | Flat. Stands 0.25" from door                                                            |
| Frame Width            | 1.5"                                                                                    |
| Design Pressure        | +/- 60.0 PSF                                                                            |
| Frame Texture          | Fir                                                                                     |
| Door Cutout            | 1" larger than doorglass size                                                           |
| WARRANTY               |                                                                                         |
| Pefer to ODL warrant   | for coverage and exclusions at ODL com                                                  |