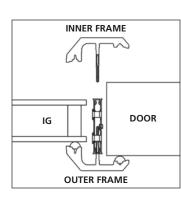

| SIZES                  |                                                                                         |
|------------------------|-----------------------------------------------------------------------------------------|
| IG thickness           | 1.0"                                                                                    |
| Doorglass              | 22 x 36, 22 x 64, 22 x 17                                                               |
| Sidelights             | 8 x 36, 7 x 64                                                                          |
| Blinds                 | 22 x 36, 22 x 64                                                                        |
| AVAILABLE JANUARY 2020 | 22 x 48, 20 x 64, 22 x 80, 8 x 80                                                       |
| MATERIALS              |                                                                                         |
| Frame                  | FiberMate Plus <sup>™</sup> PC/ABS (White)                                              |
| Clip                   | Zinc-Plated Steel                                                                       |
| Sealant                | Resolve® Sealant - Foam in place gasket                                                 |
| OPERATION              |                                                                                         |
| Alignment Arrows       | Indicate shipping position and final assembly position                                  |
| Clip Connection        | Long tab inserts into clip for final assembly                                           |
| Frame Removal          | Pry frame away from glass to replace                                                    |
| MAINTENANCE            |                                                                                         |
| Frame                  | FiberMate Plus™ must be painted or stained.<br>Will discolor over time if not finished. |
| Sealant                | Avoid paint over spray onto sealant.<br>Avoid harsh chemicals.                          |
| GENERAL INFOR          | MATION                                                                                  |
| Fits Doors             | 1.65" to 1.8" (Nominal 1.68")                                                           |
| Profile                | Flat. Stands 0.25" from door                                                            |
| Frame Width            | 1.5"                                                                                    |
| Design Pressure        | +/- 60.0 PSF                                                                            |
| Frame Texture          | Fir                                                                                     |
| Door Cutout            | 1" larger than doorglass size                                                           |
| WARRANTY               |                                                                                         |
| Pefer to ODL warrant   | for coverage and exclusions at ODL com                                                  |