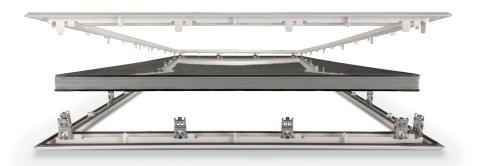

| SIZES                  |                                                                                         |
|------------------------|-----------------------------------------------------------------------------------------|
| IG thickness           | 1.0"                                                                                    |
| Doorglass              | 22 x 36, 22 x 64, 22 x 17                                                               |
| Sidelights             | 8 x 36, 7 x 64                                                                          |
| Blinds                 | 22 x 36, 22 x 64                                                                        |
| AVAILABLE JANUARY 2020 | 22 x 48, 20 x 64, 22 x 80, 8 x 80                                                       |
| MATERIALS              |                                                                                         |
| Frame                  | FiberMate Plus <sup>™</sup> PC/ABS (White)                                              |
| Clip                   | Zinc-Plated Steel                                                                       |
| Sealant                | Resolve® Sealant - Foam in place gasket                                                 |
| OPERATION              |                                                                                         |
| Alignment Arrows       | Indicate shipping position and final assembly position                                  |
| Clip Connection        | Long tab inserts into clip for final assembly                                           |
| Frame Removal          | Pry frame away from glass to replace                                                    |
| MAINTENANCE            |                                                                                         |
| Frame                  | FiberMate Plus™ must be painted or stained.<br>Will discolor over time if not finished. |
| Sealant                | Avoid paint over spray onto sealant.<br>Avoid harsh chemicals.                          |
| GENERAL INFOR          | MATION                                                                                  |
| Fits Doors             | 1.65" to 1.8" (Nominal 1.68")                                                           |
| Profile                | Flat. Stands 0.25" from door                                                            |
| Frame Width            | 1.5"                                                                                    |
| Design Pressure        | +/- 60.0 PSF                                                                            |
| Frame Texture          | Fir                                                                                     |
| Door Cutout            | 1" larger than doorglass size                                                           |
| WARRANTY               |                                                                                         |
| Pefer to ODL warrant   | for coverage and exclusions at ODL com                                                  |