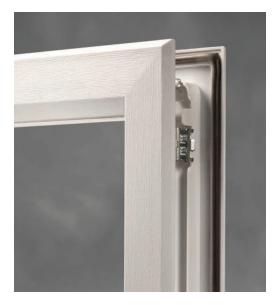

## Introducing Zeel. The future of versatile frame design.

- Zeel is a sleek, minimal frame designed to be stained or painted, seamlessly blending into your door.
- Never worry about extreme environments with **FiberMate Plus**<sup>™</sup>. Our strongest material withstands high temperatures and direct sunlight even when using dark, on-trend paint colors.
- Reduce service calls and warranty issues with **Resolve® Sealant**. Zeel is immune to squeeze out and Resolve doesn't degrade over time.
- Zeel eliminates the need for screws and cumbersome screw hole covers with an **innovative clip system**, allowing each frame to sit flush to the door.