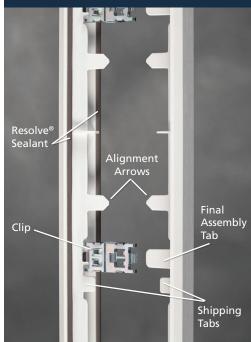

## Introducing Zeel. The future of versatile frame design.

- Zeel is a sleek, minimal frame designed to be stained or painted, seamlessly blending into your door.
- Never worry about extreme environments with **FiberMate Plus**<sup>™</sup>. Our strongest material withstands high temperatures and direct sunlight even when using dark, on-trend paint colors.
- Reduce service calls and warranty issues with **Resolve® Sealant**. Zeel is immune to squeeze out and Resolve doesn't degrade over time.
- Zeel eliminates the need for screws and cumbersome screw hole covers with an **innovative clip system**, allowing each frame to sit flush to the door.

| SIZES                  |                                                                                         |
|------------------------|-----------------------------------------------------------------------------------------|
| IG thickness           | 1.0"                                                                                    |
| Doorglass              | 22 x 36, 22 x 64, 22 x 17                                                               |
| Sidelights             | 8 x 36, 7 x 64                                                                          |
| Blinds                 | 22 x 36, 22 x 64                                                                        |
| AVAILABLE JANUARY 2020 | 22 x 48, 20 x 64, 22 x 80, 8 x 80                                                       |
| MATERIALS              |                                                                                         |
| Frame                  | FiberMate Plus <sup>™</sup> PC/ABS (White)                                              |
| Clip                   | Zinc-Plated Steel                                                                       |
| Sealant                | Resolve® Sealant - Foam in place gasket                                                 |
| OPERATION              |                                                                                         |
| Alignment Arrows       | Indicate shipping position and final assembly position                                  |
| Clip Connection        | Long tab inserts into clip for final assembly                                           |
| Frame Removal          | Pry frame away from glass to replace                                                    |
| MAINTENANCE            |                                                                                         |
| Frame                  | FiberMate Plus™ must be painted or stained.<br>Will discolor over time if not finished. |
| Sealant                | Avoid paint over spray onto sealant.<br>Avoid harsh chemicals.                          |
| GENERAL INFOR          | MATION                                                                                  |
| Fits Doors             | 1.65" to 1.8" (Nominal 1.68")                                                           |
| Profile                | Flat. Stands 0.25" from door                                                            |
| Frame Width            | 1.5"                                                                                    |
| Design Pressure        | +/- 60.0 PSF                                                                            |
| Frame Texture          | Fir                                                                                     |
| Door Cutout            | 1" larger than doorglass size                                                           |
| WARRANTY               |                                                                                         |
| Pefer to ODL warrant   | for coverage and exclusions at ODL com                                                  |