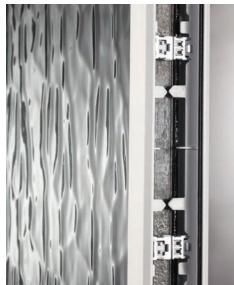

## Introducing Zeel. The future of versatile frame design.

- Zeel is a sleek, minimal frame designed to be stained or painted, seamlessly blending into your door.
- Never worry about extreme environments with **FiberMate Plus**<sup>™</sup>. Our strongest material withstands high temperatures and direct sunlight even when using dark, on-trend paint colors.
- Reduce service calls and warranty issues with **Resolve® Sealant**. Zeel is immune to squeeze out and Resolve doesn't degrade over time.
- Zeel eliminates the need for screws and cumbersome screw hole covers with an **innovative clip system**, allowing each frame to sit flush to the door.

| SIZES                  |                                                                                         |
|------------------------|-----------------------------------------------------------------------------------------|
| IG thickness           | 1.0"                                                                                    |
| Doorglass              | 22 x 36, 22 x 64, 22 x 17                                                               |
| Sidelights             | 8 x 36, 7 x 64                                                                          |
| Blinds                 | 22 x 36, 22 x 64                                                                        |
| AVAILABLE JANUARY 2020 | 22 x 48, 20 x 64, 22 x 80, 8 x 80                                                       |
| MATERIALS              |                                                                                         |
| Frame                  | FiberMate Plus <sup>™</sup> PC/ABS (White)                                              |
| Clip                   | Zinc-Plated Steel                                                                       |
| Sealant                | Resolve® Sealant - Foam in place gasket                                                 |
| OPERATION              |                                                                                         |
| Alignment Arrows       | Indicate shipping position and final assembly position                                  |
| Clip Connection        | Long tab inserts into clip for final assembly                                           |
| Frame Removal          | Pry frame away from glass to replace                                                    |
| MAINTENANCE            |                                                                                         |
| Frame                  | FiberMate Plus™ must be painted or stained.<br>Will discolor over time if not finished. |
| Sealant                | Avoid paint over spray onto sealant.<br>Avoid harsh chemicals.                          |
| GENERAL INFOR          | MATION                                                                                  |
| Fits Doors             | 1.65" to 1.8" (Nominal 1.68")                                                           |
| Profile                | Flat. Stands 0.25" from door                                                            |
| Frame Width            | 1.5"                                                                                    |
| Design Pressure        | +/- 60.0 PSF                                                                            |
| Frame Texture          | Fir                                                                                     |
| Door Cutout            | 1" larger than doorglass size                                                           |
| WARRANTY               |                                                                                         |
| Pefer to ODL warrant   | for coverage and exclusions at ODL com                                                  |