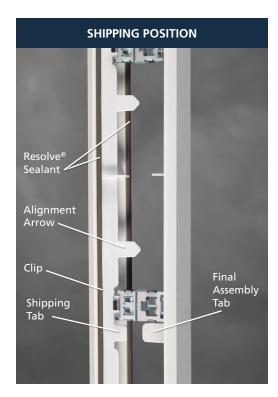

| SIZES                  |                                                                                         |
|------------------------|-----------------------------------------------------------------------------------------|
| IG thickness           | 1.0"                                                                                    |
| Doorglass              | 22 x 36, 22 x 64, 22 x 17                                                               |
| Sidelights             | 8 x 36, 7 x 64                                                                          |
| Blinds                 | 22 x 36, 22 x 64                                                                        |
| AVAILABLE JANUARY 2020 | 22 x 48, 20 x 64, 22 x 80, 8 x 80                                                       |
| MATERIALS              |                                                                                         |
| Frame                  | FiberMate Plus <sup>™</sup> PC/ABS (White)                                              |
| Clip                   | Zinc-Plated Steel                                                                       |
| Sealant                | Resolve® Sealant - Foam in place gasket                                                 |
| OPERATION              |                                                                                         |
| Alignment Arrows       | Indicate shipping position and final assembly position                                  |
| Clip Connection        | Long tab inserts into clip for final assembly                                           |
| Frame Removal          | Pry frame away from glass to replace                                                    |
| MAINTENANCE            |                                                                                         |
| Frame                  | FiberMate Plus™ must be painted or stained.<br>Will discolor over time if not finished. |
| Sealant                | Avoid paint over spray onto sealant.<br>Avoid harsh chemicals.                          |
| GENERAL INFOR          | MATION                                                                                  |
| Fits Doors             | 1.65" to 1.8" (Nominal 1.68")                                                           |
| Profile                | Flat. Stands 0.25" from door                                                            |
| Frame Width            | 1.5"                                                                                    |
| Design Pressure        | +/- 60.0 PSF                                                                            |
| Frame Texture          | Fir                                                                                     |
| Door Cutout            | 1" larger than doorglass size                                                           |
| WARRANTY               |                                                                                         |
| Pefer to ODL warrant   | for coverage and exclusions at ODL com                                                  |

Refer to ODL warranty for coverage and exclusions at ODL.com

FINAL ASSEMBLY POSITION

Building Value Into Building Products®

215 East Roosevelt Ave., Zeeland, MI 49464 800.253.3900 www.odl.com