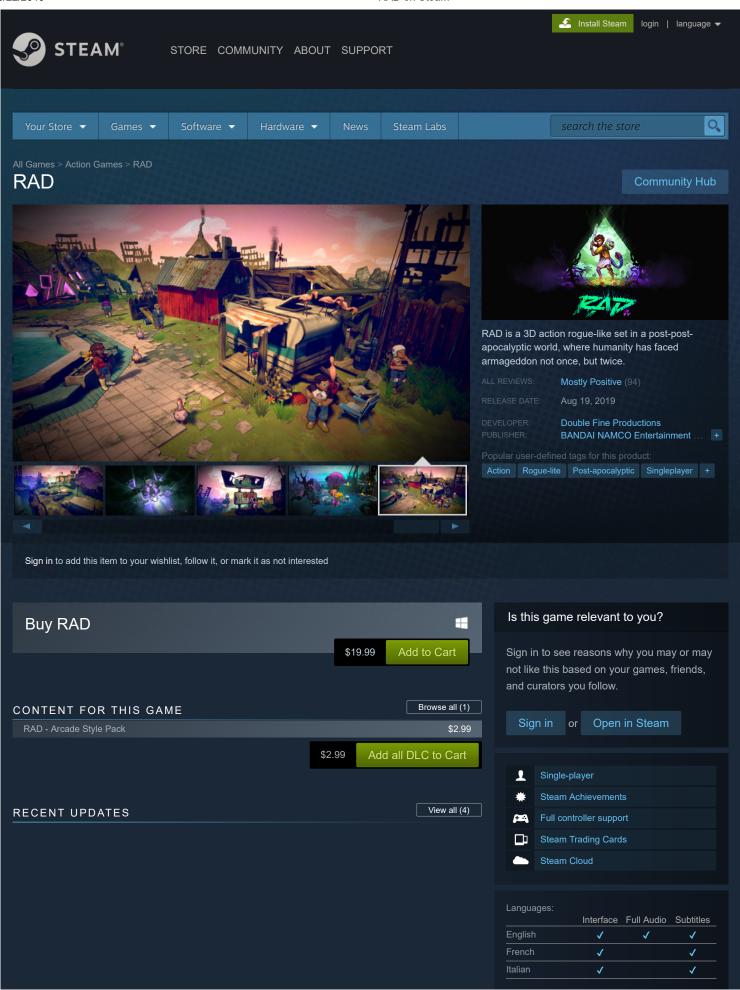

## Double Apocalypse, bitchin' mutations, and a sweet bat.

RAD is a 3D sction rogue-like set in a post-post-spocalyptic world, where humanity has faced armageddon not once, but twice.

Playing as a teenage protagonist, you must venture into the Fallow — an ever-changing radioactive wasteland filled with unknown and unspeakable creatures.

But humanity's future comes at great personal cost, as the deeper you journey into unknown lands, the more you will expose yourself to grarly toxins which will wreak havoc on your fragile human form.

The fate of the world depends on you, your trusty bat, and whatever strange new abilities you gain as the world around you ravages your body — twisting and mutating you into something far less than human, but far more powerful.

But forget all that - go grab that sweet but and help save the world... or what's remaining of it anyway!

Platform Nintendo Switch Release Date Aug 20, 2019 No. of Players 1 player File Size 3.4 GB Category Action
Publisher BANDAI NAMCO
Entertainment
Developer Double Fine Productions