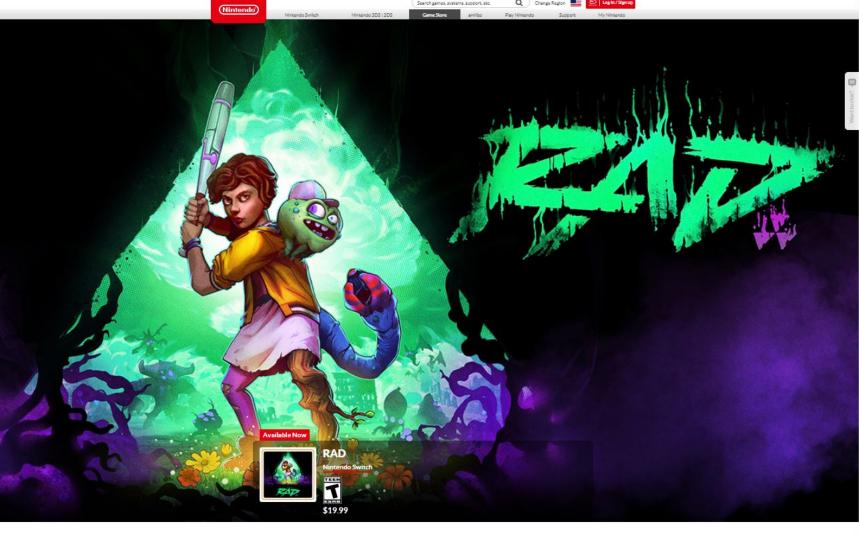

## Double Apocalypse, bitchin' mutations, and a sweet bat.

RAD is a 3D sction rogue-like set in a post-post-spocalyptic world, where humanity has faced armageddon not once, but twice.

Playing as a teenage protagonist, you must venture into the Fallow — an ever-changing radioactive wasteland filled with unknown and unspeakable creatures.

But humanity's future comes at great personal cost, as the deeper you journey into unknown lands, the more you will expose yourself to grarly toxins which will wreak havoc on your fragile human form.

The fate of the world depends on you, your trusty bat, and whatever strange new abilities you gain as the world around you ravages your body — twisting and mutating you into something far less than human, but far more powerful.

But forget all that - go grab that sweet but and help save the world... or what's remaining of it anyway!

Platform Nintendo Switch Release Date Aug 20, 2019 No. of Players 1 player File Size 3.4 GB Category Action
Publisher BANDAI NAMCO
Entertainment
Developer Double Fine Productions