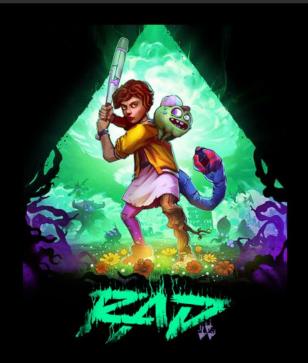

## Double Apocalypse, bitchin' mutations, and a sweet bat.

RAD is a 3D sction rogue-like set in a post-post-spocalyptic world, where humanity has faced armageddon not once, but twice.

Playing as a teenage protagonist, you must venture into the Fallow — an ever-changing radioactive wasteland filled with unknown and unspeakable creatures.

But humanity's future comes at great personal cost, as the deeper you journey into unknown lands, the more you will expose yourself to grarly toxins which will wreak havoc on your fragile human form.

The fate of the world depends on you, your trusty bat, and whatever strange new abilities you gain as the world around you ravages your body — twisting and mutating you into something far less than human, but far more powerful.

But forget all that - go grab that sweet but and help save the world... or what's remaining of it anyway!

Platform Nintendo Switch Release Date Aug 20, 2019 No. of Players 1 player File Size 3.4 GB Category Action
Publisher BANDAI NAMCO
Entertainment
Developer Double Fine Productions