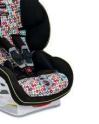

| • 2 position realin                       | ^                                               |                                                                                                                            |                  |                       |  |
|-------------------------------------------|-------------------------------------------------|----------------------------------------------------------------------------------------------------------------------------|------------------|-----------------------|--|
| <b>1</b><br>qty                           | add to cart                                     |                                                                                                                            |                  |                       |  |
| get it by Wed,                            | May 30 with expr                                | ess shipping.                                                                                                              |                  |                       |  |
| Because is. <u>Details</u>                |                                                 | its original packaging, th                                                                                                 | nere's no way    | to hide what it       |  |
| free ship to Check all stores             | store                                           |                                                                                                                            |                  |                       |  |
| GiftNow <sup>®</sup> - g<br>send today or | ive as a gift<br>schedule it via en             |                                                                                                                            |                  |                       |  |
| registry/list                             |                                                 |                                                                                                                            |                  |                       |  |
| help us improve                           | this page                                       |                                                                                                                            |                  |                       |  |
|                                           | ä                                               | about this item                                                                                                            |                  |                       |  |
| details                                   | size charts                                     | shipping & returns                                                                                                         | q&a (2)          | What's GiftNow        |  |
| Britax SafeCell Imp<br>protection. A foam | bact Protection is a s<br>-lined shell provides | safe and comfortable for yo<br>system of patented safety for<br>side impact protection in th<br>on harness adjusts to keep | eatures that pro | vide advanced<br>ash. |  |

anchors that lock into place with a click and are released with the push of a button. Plus, foam padding and a three recline positions keep your baby comfy and cozy along the way.

show more