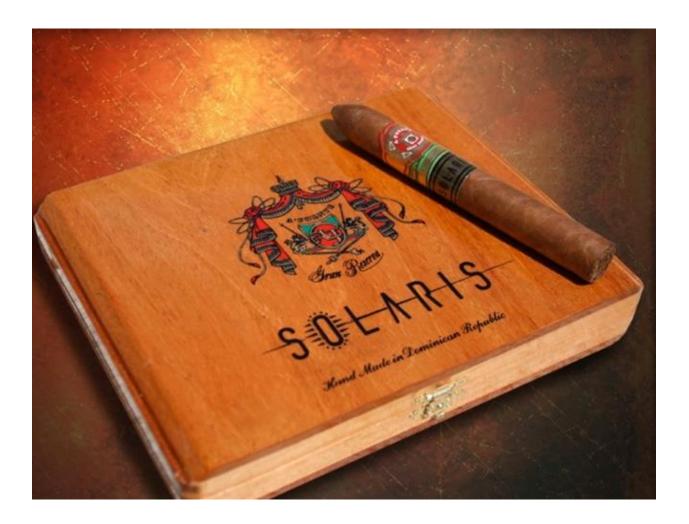

SPECIMENS follow.

Evidence of Use - Mark: SOLARIS – Registration No. 4238472 Owner of Record: SMOKE INN LLC. Section 8 Declaration of Use –

SOLARIS<sup>®</sup> cigars sold also as part of SMOKE INN's MicroBlend Series<sup>®</sup> cigars as seen below and as sold on on-line Owner's retail and actual store locations: <u>https://www.smokeinn.com/The-Microblend-</u> <u>Collection-First-Edition-with-SI-15-Natural.html</u>