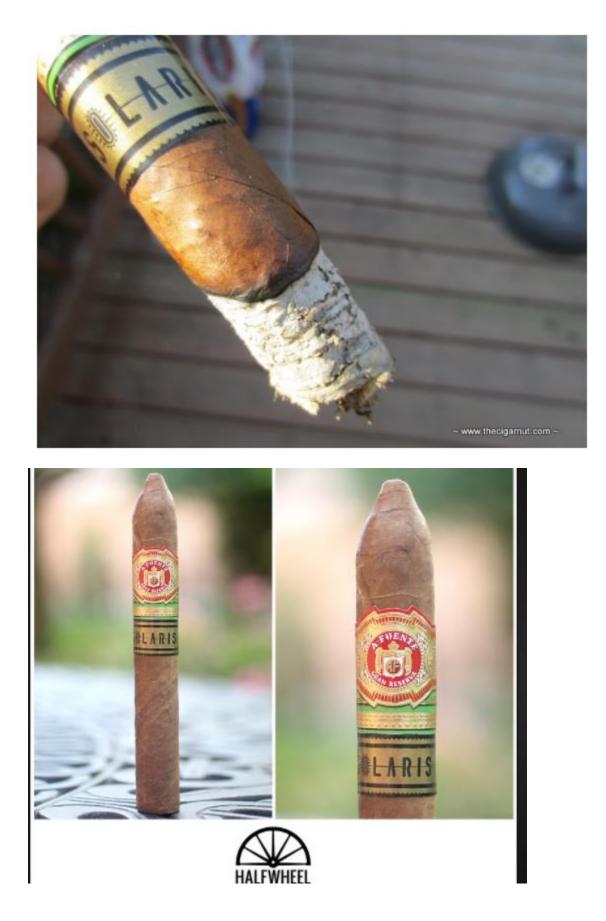

SPECIMENS follow.

Evidence of Use - Mark: SOLARIS – Registration No. 4238472 Owner of Record: SMOKE INN LLC. Section 8 Declaration of Use –

SOLARIS<sup>®</sup> cigars sold also as part of SMOKE INN's MicroBlend Series<sup>®</sup> cigars as seen below and as sold on on-line Owner's retail and actual store locations: <u>https://www.smokeinn.com/The-Microblend-</u> <u>Collection-First-Edition-with-SI-15-Natural.html</u>