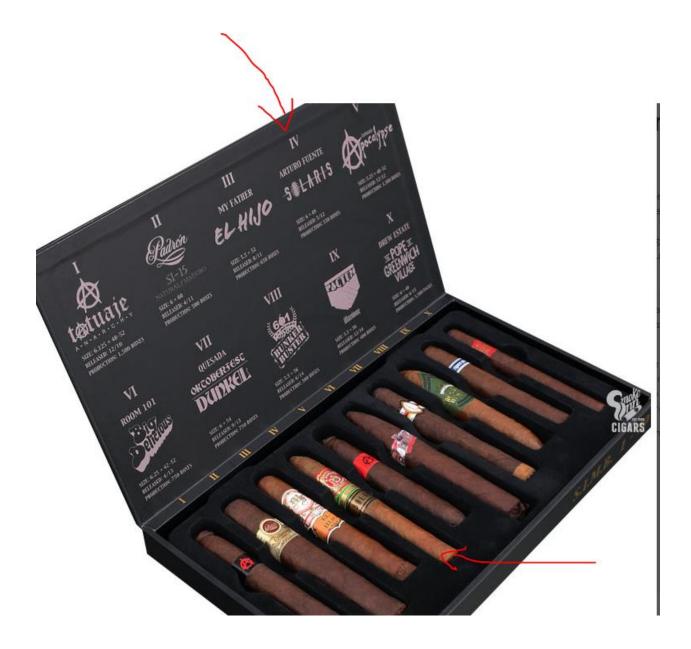

SPECIMENS follow.

Evidence of Use - Mark: SOLARIS – Registration No. 4238472 Owner of Record: SMOKE INN LLC. Section 8 Declaration of Use –

SOLARIS<sup>®</sup> cigars sold also as part of SMOKE INN's MicroBlend Series<sup>®</sup> cigars as seen below and as sold on on-line Owner's retail and actual store locations: <u>https://www.smokeinn.com/The-Microblend-</u> <u>Collection-First-Edition-with-SI-15-Natural.html</u>