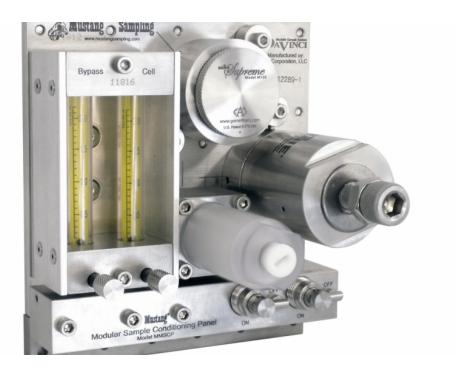

Mustang® Modular Sample Control Panel

**MMSCP** 

Add new comment (http://mustangsampling.com/mmscp/#respond)

**Features** 

The Mustang® Modular Sample Control Panel (MMSCP) uses innovative technology to deliver a representative sample to an analyzer. The sample is controlled with a regulator and membrane filter to reduce pressure and separate liquid entrainment. A continuous bypass ensures a sample is quickly supplied to the analyzer for optimal performance.

# Analytically Accurate® Low Volume Bypass for continuous flow Modular & Compact Design Panel replacement w/o disconnecting tubing Plug & Play Direct replacement for new and existing analyzers For use with SpectraSensors moisture analyzers and ABB GC's and others

Literature

**Specifications** 

The compact, modular design, facilitates easy maintenance and replacement of failed components. With a small footprint, the MMSCP allows easy retrofitting of existing analyzers in a plug and play format.