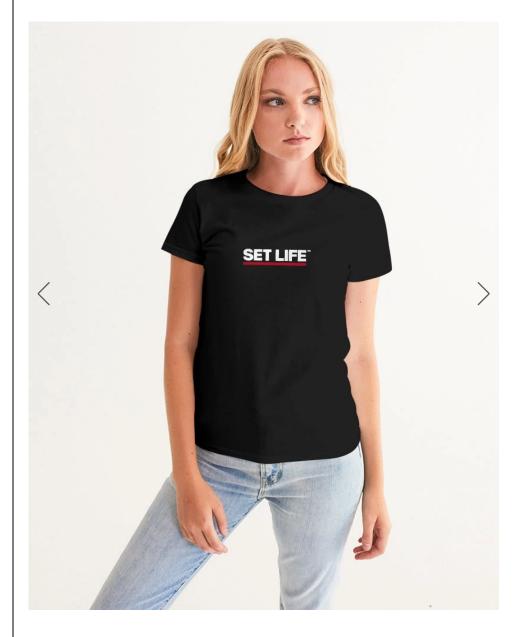

## **SET LIFE TEE**

A GRAPHIC TEE FOR THE BEST LIFE A set essential. Crafted with comfortable, wear-resistant cotton, it fits your frame flawlessly.

## **SPECIFICATIONS**

- Cotton
- Soft, breathable fabric
- Crew neck
- Shoulder-to-shoulder taping
- Fitted
- Moderate stretch
- Hits at the hip
- Model is 5'7 wearing size XS
- Imported
- Product color: Black