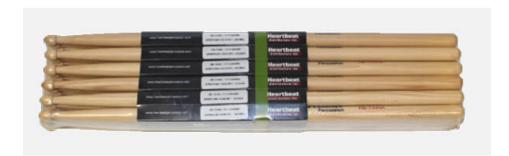

# HEARTBEAT 12 PACK DRUMSTICKS

\$195.00 -\$195.00

\$85.00

\$85.00

Heartbeat 12 Pack Drumsticks: Made from high grade hickory, maple and oak. 27 variants to choose from.

MORE INFO

MODEL 5A, 5AL, 5B, 7A, 8A

WOOD MAPLE, OAK