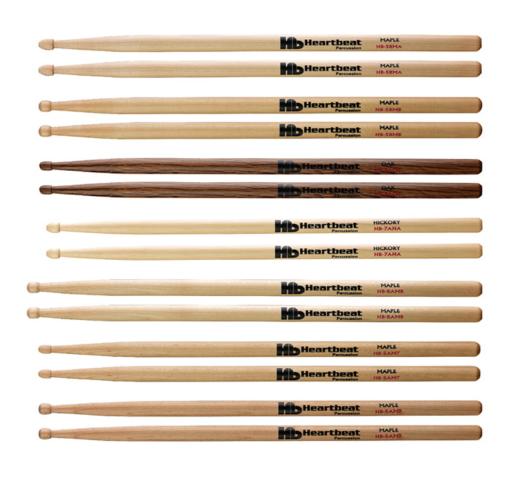

## HEARTBEAT DRUMSTICKS

<del>\$16.95</del> <del>-\$16.95</del>

\$7.65 - \$7.65

Heartbeat drumsticks: Made from high grade hickory, maple and oak. 27 variants to choose from.