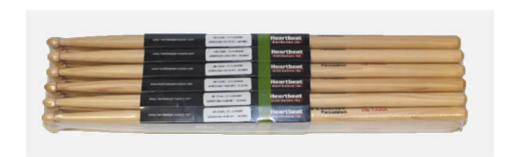

### HEARTBEAT DRUMSTICKS SAMPLER PACK

<del>\$195.00</del> **\$79.00** 

Heartbeat Drumsticks Sampler Pack: A variety of 12 different pairs of Heartbeat drumsticks.

**MORE INFO** 