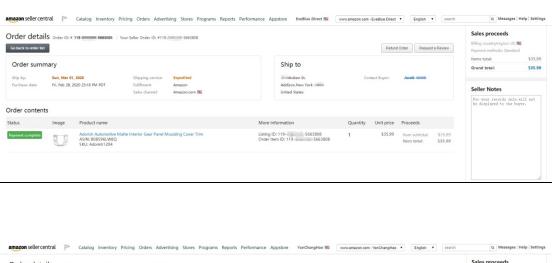

Amounts: The sales amount and orders are below. Copies are also attached in the substitute specimen.