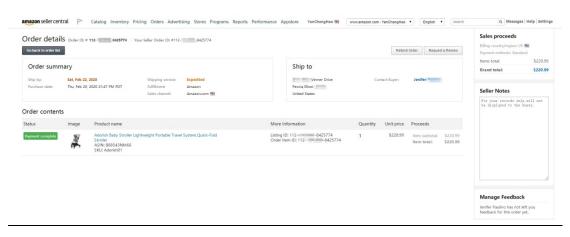

Amounts: The sales amount and orders are below. Copies are also attached in the substitute specimen.