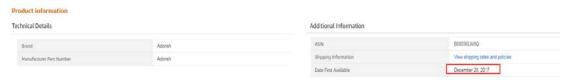

Answer: See below. The goods were first available for sale on December 28, 2017. They are still for sale to or within the United States.

6. For the goods identified in response to question (1), specify the dollar amount of