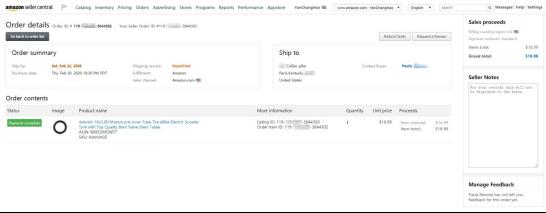

Amounts: The sales amount and orders are below. Copies are also attached in the substitute specimen.