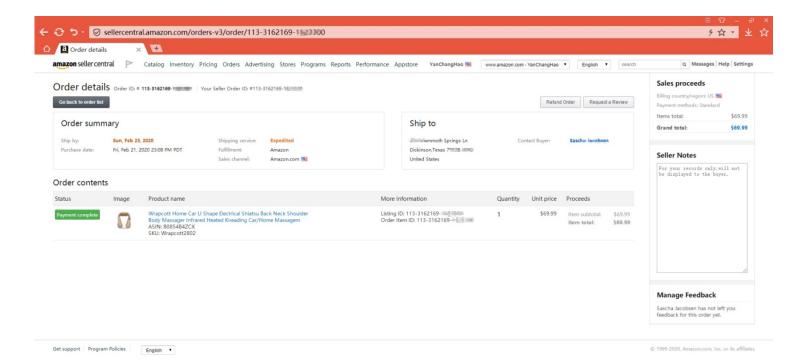

6. For the goods identified in response to question (1), specify the dollar amount of sales with or within the United States and provide at least three invoices or other supporting documentation that show payments or other consideration made, redacting personal or private information of buyers as necessary.:

Amounts: The sales amount and orders are below. Copies are also attached in the substitute specimen.