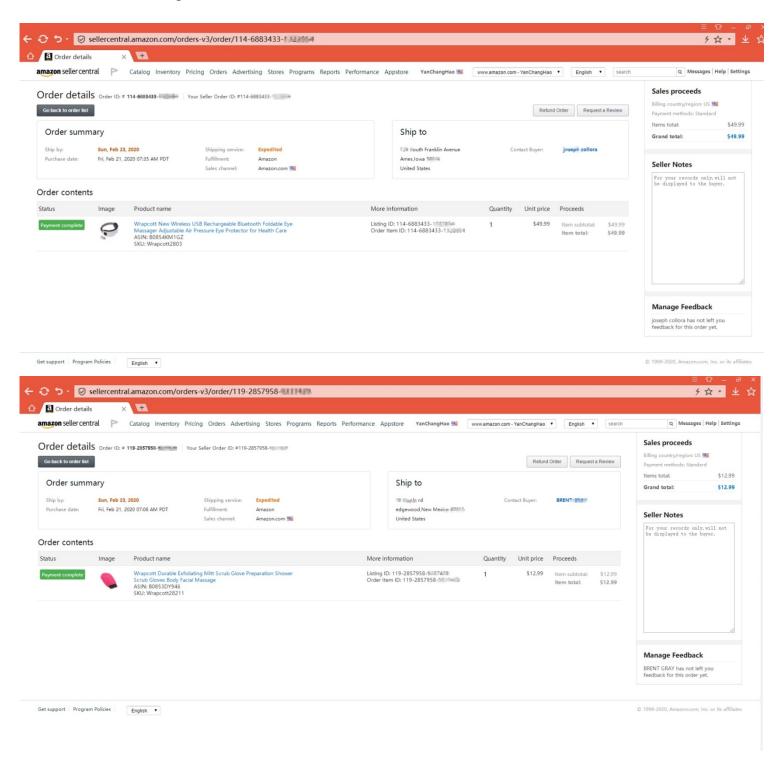

6. For the goods identified in response to question (1), specify the dollar amount of sales with or within the United States and provide at least three invoices or other supporting documentation that show payments or other consideration made, redacting personal or private information of buyers as necessary.:

Amounts: The sales amount and orders are below. Copies are also attached in the substitute specimen.