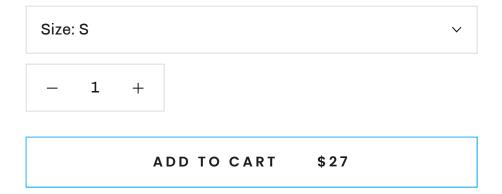

## \$27

Stay Jolly is a daily expression to put that smile on your face :)

- Unisex crewneck tee
- Soft 52% cotton / 48% polyester
- Sizing: **We recommend going one size up** if you want any give in the shirt since they are heather blends fashion fitted.
- Branded back logo