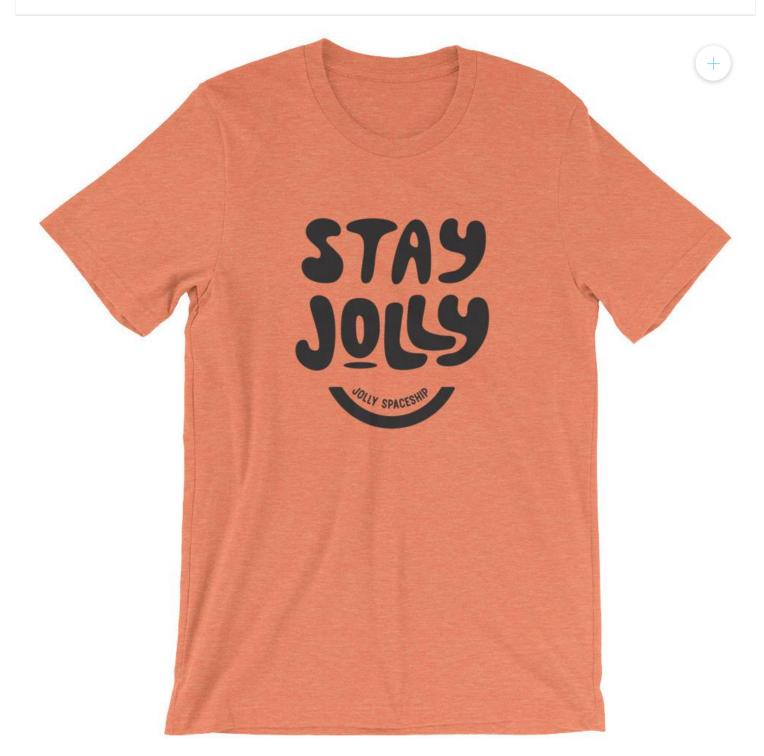

"WE ART IN BETWEEN WORLDS"

 $\equiv \equiv$ SHOP

**OUR STORY** 

ACCOUNT SEARCH

CART (0) □□

STAY JOLLY (ORBIT ORANGE)

## \$27

Stay Jolly is a daily expression to put that smile on your face :)

- Unisex crewneck tee
- Soft 52% cotton / 48% polyester
- Sizing: **We recommend going one size up** if you want any give in the shirt since they are heather blends fashion fitted.
- Branded back logo