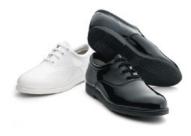

#### Formal Marching Shoe

A highly polished shoe to perform their highly polished routine. Constructed with the same basic shoe architecture as the Vanguardâ,,¢, those who count on the Formal<sup>TM</sup> quickly realize they are counting on the best. Medium width. Wide widths available in Men's 6 1/2 to 11 1/2, 12, 13, 14 and Women's 8 1/2 to 11 1/2 (see order drop downs below).

- High Grade Patent Style Upper for a highly polished appearance.
- Special Rubber Blended (TPR) Sole for superior traction on all surfaces.
- Full Dri-Lex® two zone comfort lining.
- Runner's Ortho Cup contours to the foot to cushion every step.
- Forepart Pad & Flex Zone gives extra flex and cushioning under the ball of the foot.
- Special Shock resistant heel and sole design.