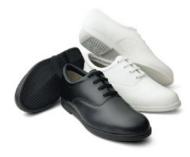

### Vanguard<sup>TM</sup> Marching Shoe

The all-leather upper and countertread rubber sole is the standard by which all others are measured. Medium width. Wide widths available in Men's 6 1/2 to 11 1/2, 12, 13, 14 and Women's 8 1/2 to 11 1/2 (see order drop downs below).

- FULL LEATHER UPPER with a microporous finish that allows feet to breathe. It's scuff resistant, breathable, water-resistant and easily cleaned.
- Special Rubber Blended (TPR) Sole for superior traction on all surfaces.
- Cotton Vamp Lining for dryness and comfort.
- Runner's Ortho Cup contours to the foot to cushion every step.
- Triad Heel designed for corps-style marching and to eliminate heel wobble.