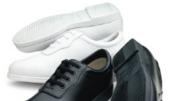

#### Glide Marching Shoe

The most affordable shoe on the market today providing the safety and stability of a full rubber sole. Let each of your students march in style without breaking the budget.

- Special Rubber blended (TPR) sole for superior traction and long wear.
- Forepart Pad & Flex Zone gives extra flex and cushioning under the ball of the foot.
- Runner's Ortho Cup contours to the foot to soften every step.
- · Man-made Uppers for long lasting, great appearance with a low maintenance and no polish finish.
- · Light Weight Construction.
- High Density Foam insole for comfort.
- Best Value in Marching Shoes.