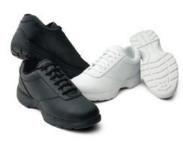

## The Edge<sup>TM</sup> Marching Shoe

A contemporary athletic shoe appearance covers a dynamic marching shoe built for the rigors of marching band and drum corps seasons and delivers results that meet and exceed the performance of all major competitors. Medium width only. For a wider foot, order 1/2 size to a full size larger.

- Dual Density Rubber Sole one layer for high wear and great traction and one layer for shock resistant comfort.
- Triad heel design for corp-style marching.
- Full terry cloth and Tricot lining for great comfort and absorbtion.

- Forepart Pad & Flex Zone gives extra flex and cushioning under the ball of the foot.

  Padded Tongue with Lace Tab keeps the tongue where it belongs, one the top of the foot.

Another Site Designed by Schell's Web Design