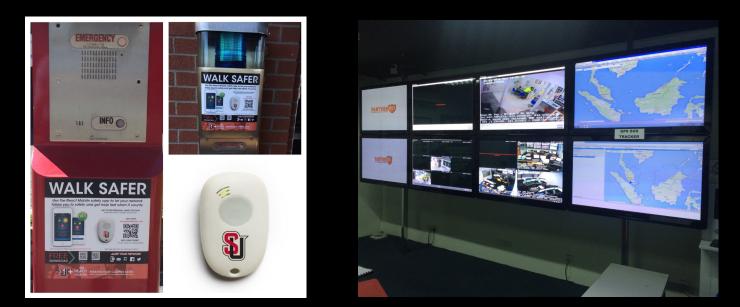

#### **DISPATCH CENTER INTEGRATION**

Provides security personnel with userID, profile and GPS location of emergency alerts. Identify location-specific incident trends with data reports & analytics.