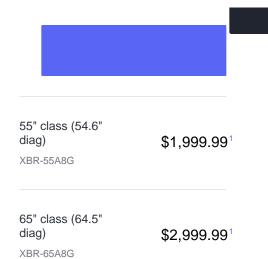

A8G | OLED | 4K Ultra HD | High Dynamic Range (HDR) | Smart TV (Android TV)

Starting at \$1,999.99<sup>1</sup> Available soon

Notify Me

Overview

Specifications and Features

Reviews

**Related Products** 

A8G

#### SPECIFICATIONS AND FEATURES

See how real 4K entertainment can be when you combine the deep blacks of our latest OLED screen with Acoustic Surface Audio™ sound.

Available in 55" class (54.6" diag), 65" class (64.5" diag)