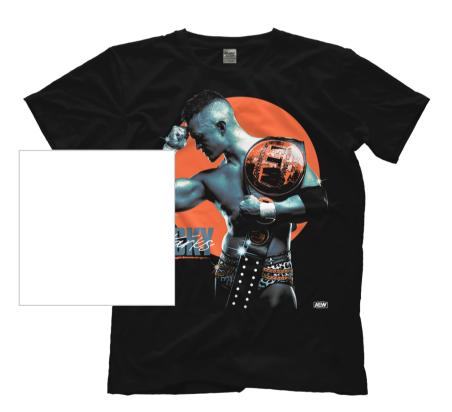

# **DETAILS** MORE INFORMATION

Ricky Starks - Spotlight Shirt

All sizes may be off by 1/2 of an inch