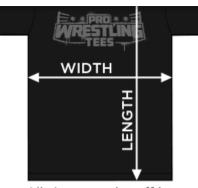

### Basic Unisex T-shirts / Soft Style T-shirt Long Sleeve T-shirt / Unisex Tank Top

(Charcoal, Red & Royal colored shirts may differ slightly in size)

| Small       | width 18" | length 28" |
|-------------|-----------|------------|
| Medium      | width 20" | length 29" |
| Large       | width 22" | length 30" |
| X-Large     | width 24" | length 31" |
| XX-Large    | width 26" | length 32" |
| XXX-Large   | width 28" | length 33" |
| XXXX-Large  | width 30" | length 34" |
| XXXXX-Large | width 32" | length 35" |

### Ladies Fitted T-shirts

| Small    | width 15.75" | length 26.25" |
|----------|--------------|---------------|
| Medium   | width 16.75" | length 26.75" |
| Large    | width 17.75" | length 27.25" |
| X-Large  | width 18.50" | length 28.00" |
| XX-Large | width 19.50" | length 28.50" |

### **Basic Youth T-shirts**

| Small  | width 17" | length 22"   |
|--------|-----------|--------------|
| Medium | width 18" | length 23.5" |
| Large  | width 19" | length 25"   |

## Standard Hooded & Zip Sweatshirts

(Some brands may vary - i.e., pullstring lace color, etc.)

| Small     | width 20" | length 26" |
|-----------|-----------|------------|
| Medium    | width 22" | length 27" |
| Large     | width 24" | length 28" |
| X-Large   | width 26" | length 29" |
| XX-Large  | width 28" | length 30" |
| XXX-Large | width 30" | length 31" |