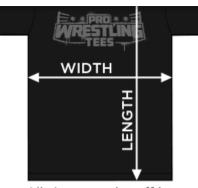

#### Basic Unisex T-shirts / Soft Style T-shirt Long Sleeve T-shirt / Unisex Tank Top

(Charcoal, Red & Royal colored shirts may differ slightly in size)

| Small       | width 18" | length 28" |
|-------------|-----------|------------|
| Medium      | width 20" | length 29" |
| Large       | width 22" | length 30" |
| X-Large     | width 24" | length 31" |
| XX-Large    | width 26" | length 32" |
| XXX-Large   | width 28" | length 33" |
| XXXX-Large  | width 30" | length 34" |
| XXXXX-Large | width 32" | length 35" |

### Ladies Fitted T-shirts

| Small    | width 15.75" | length 26.25" |
|----------|--------------|---------------|
| Medium   | width 16.75" | length 26.75" |
| Large    | width 17.75" | length 27.25" |
| X-Large  | width 18.50" | length 28.00" |
| XX-Large | width 19.50" | length 28.50" |

### **Basic Youth T-shirts**

| Small  | width 17" | length 22"   |
|--------|-----------|--------------|
| Medium | width 18" | length 23.5" |
| Large  | width 19" | length 25"   |

## Standard Hooded & Zip Sweatshirts

(Some brands may vary - i.e., pullstring lace color, etc.)

| Small     | width 20" | length 26" |
|-----------|-----------|------------|
| Medium    | width 22" | length 27" |
| Large     | width 24" | length 28" |
| X-Large   | width 26" | length 29" |
| XX-Large  | width 28" | length 30" |
| XXX-Large | width 30" | length 31" |