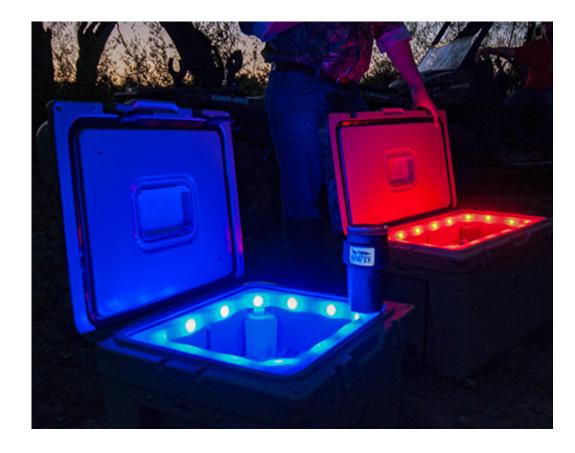

## LICENSING

LICENSING POTENTIAL PRODUCT APPLICATION OPPORTUNITIES

**CURRENT APPLICATIONS** 

## **FUTURE APPLICATIONS**

LICENSING OPPORTUNITIES

Improve your current product offerings with innovative patented technology that can be used in conjunction with bluetooth capabilities on Android and iOS platforms. Give your product value-added features such as: Illumination, Customization, Personalization, Heating, Cooling, Dehumidification, Item Tracking, Audio, and much more. FUSE currently has seven (7) granted patents and nine (9) pending patent applications to protect the uses of the broad, functional applications of FUSE technologies.