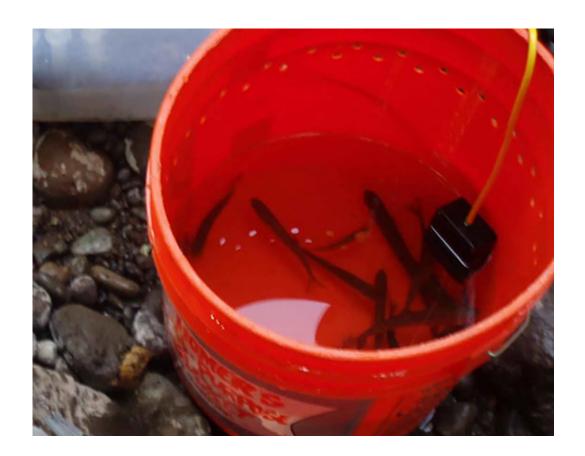

## LICENSING

LICENSING POTENTIAL PRODUCT APPLICATION OPPORTUNITIES

**CURRENT APPLICATIONS** 

## **FUTURE APPLICATIONS**

LICENSING OPPORTUNITIES

Improve your current product offerings with innovative patented technology that can be used in conjunction with bluetooth capabilities on Android and iOS platforms. Give your product value-added features such as: Illumination, Customization, Personalization, Heating, Cooling, Dehumidification, Item Tracking, Audio, and much more. FUSE currently has seven (7) granted patents and nine (9) pending patent applications to protect the uses of the broad, functional applications of FUSE technologies.