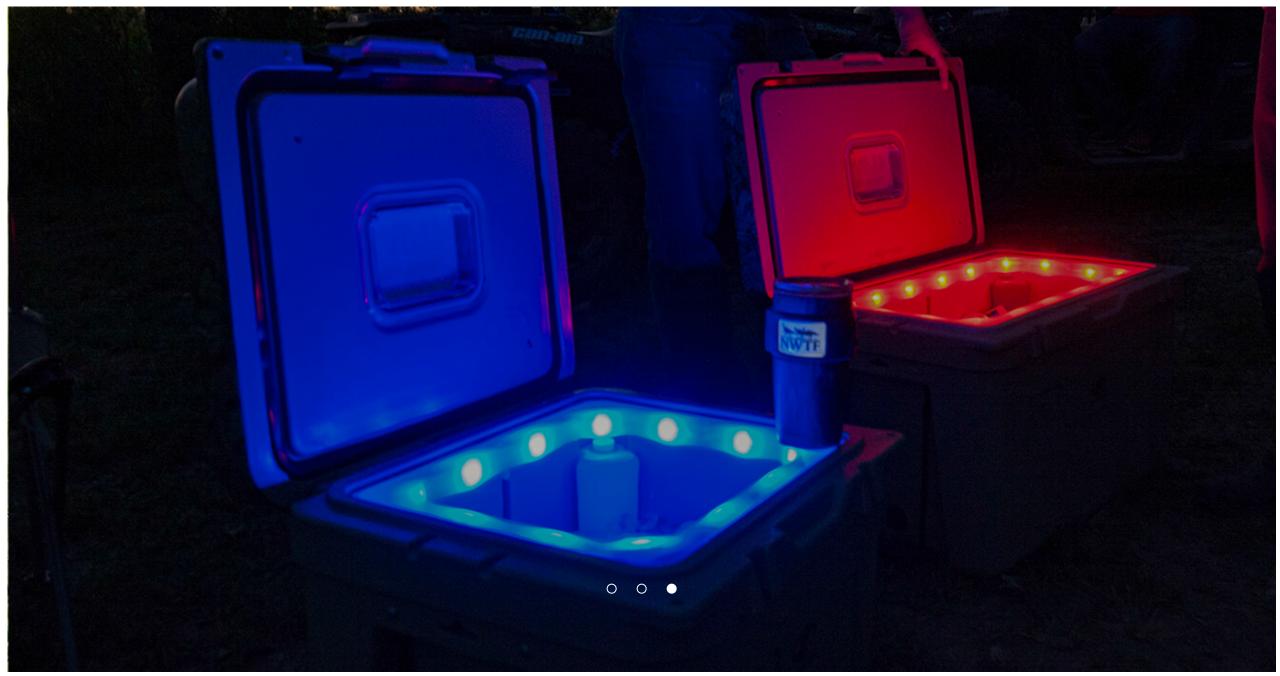

## LICENSING

LICENSING POTENTIAL PRODUCT APPLICATION OPPORTUNITIES

**CURRENT APPLICATIONS** 

## **FUTURE APPLICATIONS**

LICENSING OPPORTUNITIES

Improve your current product offerings with innovative patented technology that can be used in conjunction with bluetooth capabilities on Android and iOS platforms. Give your product value-added features such as: Illumination, Customization, Personalization, Heating, Cooling, Dehumidification, Item Tracking, Audio, and much more. FUSE currently has seven (7) granted patents and nine (9) pending patent applications to protect the uses of the broad, functional applications of FUSE technologies.