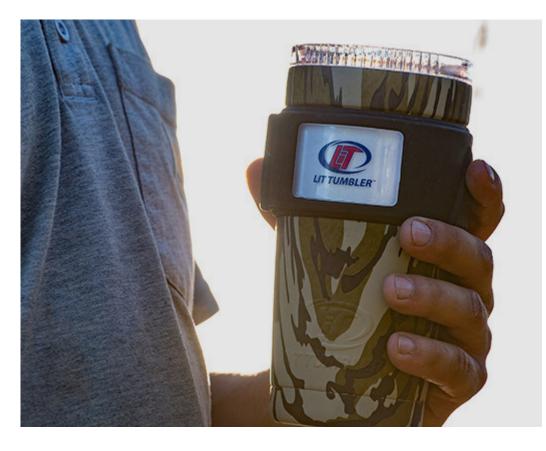

## LICENSING

LICENSING POTENTIAL PRODUCT APPLICATION OPPORTUNITIES

**CURRENT APPLICATIONS** 

## **FUTURE APPLICATIONS**

LICENSING OPPORTUNITIES

Improve your current product offerings with innovative patented technology that can be used in conjunction with bluetooth capabilities on Android and iOS platforms. Give your product value-added features such as: Illumination, Customization, Personalization, Heating, Cooling, Dehumidification, Item Tracking, Audio, and much more. FUSE currently has seven (7) granted patents and nine (9) pending patent applications to protect the uses of the broad, functional applications of FUSE technologies.