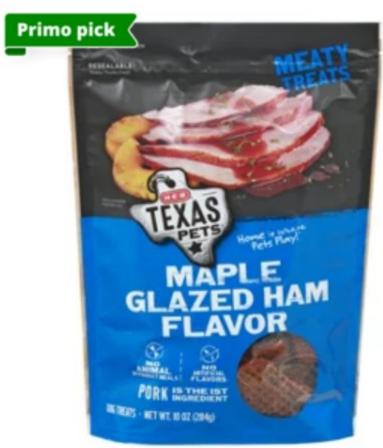

# H-E-B Texas Pets Meat **Treats Maple Glazed Ham Flavor**

10 oz

**\$4.61** (\$0.47/oz)

## **Product description**

Talk about some pawsitively delicious flavors that your dog won't be able to resist! Now your furry friend can experience the same delicious comfort food flavors that we all know and love! Our Bacon Chili Flavored Bites are sure to be a hit with your pets. With real chicken as the first ingredient and no artificial flavors or added colors, you can feel good about giving them this indulgent snack., your furry friend can experience the same delicious comfort food flavors that we all know and love! Our Maple Glazed Ham flavored dog treats are sure to be a hit with your pets. With real pork as the first ingredient and no artificial flavors, added colors, or animal by-products, you can feel good about giving them this indulgent snack.

## **Ingredients**

Pork, Ground Rice, Glycerin, Pea Protein, Distilled Vinegar, Salt, Cinnamon, Natural Maple Flavor, Potassium Sorbate (Preservative), Sodium Ascorbate (Preservative). Guaranteed Analysis: Crude Protein: Min. (20%), Crude Fat: Min. (10%), Crude Fiber: Max. (2%), Moisture: Max. (26%).