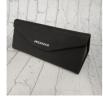

Material - High quality PU leather outside while silk velvet inside, protect your glasses well, will not be scratched. You can open or close it easily with the magnetic closure.

Metal Construction - Hard shell glasses case with an aluminum and cardboard core makes this a rugged, fold-flat case to protect your valuable shades.

JWZAXXAO glasses case suitable for blue shading glass, reading glasses, glasses, standard sunglasses and computer glasses. Its hard plastic housing prevents glasses from being disconnected, and its complete liner can prevent lens from scratching or dust.

Soft velvet

Our glasses cases are protected from scratch in ultrafine fiber interior protection lens. Soft lining is also ideal for protecting the lens from dust and residue, thereby keeping them clean. It will provide a beautiful home for your glasses.