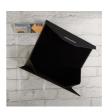

# JWZAXXAO Eyewear cases Foldable Holder Easy to Carry Matte Leather & Magnet Closure for Reading, School, Office

Magnetic closure

Protection - Sturdy triangle form to protect you glasses with enough space that can fit most kind of glasses.

Material - High quality PU leather outside while silk velvet inside, protect your glasses well, will not be scratched. You can open or close it easily with the magnetic closure.

Metal Construction - Hard shell glasses case with an aluminum and cardboard core makes this a rugged, fold-flat case to protect your valuable shades.

### **Product Description**

You are looking for a fashionable accessory, no matter where you walk, do you have your glasses safe?

JWZAXXAO PU Leather hard-acceptable triangular glasses box is the perfect partner of glasses wearer. Whether you are climbing a mountain, participate in party, study in library or reading at home, then this glasses will make your glasses to achieve and have good protection.

JWZAXXAO glasses case suitable for blue shading glass, reading glasses, glasses, standard sunglasses and computer glasses. Its hard plastic housing prevents glasses from being disconnected, and its complete liner can prevent lens from scratching or dust.

Foldable triangular structure

The JWZAXXAO glasses box uses the most robust triangular structure, and the housing housing is made of high-strength high-quality PU leather, and the glasses arm and the lens can be protected from curvature or rupture even under powerful pressure. If not used.