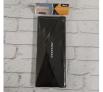

# JWZAXXAO Eyewear cases Foldable Holder Easy to Carry Matte Leather & Magnet Closure for Reading, School, Office

Magnetic closure

Protection - Sturdy triangle form to protect you glasses with enough space that can fit most kind of glasses.

### **Product Description**

You are looking for a fashionable accessory, no matter where you walk, do you have your glasses safe?

JWZAXXAO PU Leather hard-acceptable triangular glasses box is the perfect partner of glasses wearer. Whether you are climbing a mountain, participate in party, study in library or reading at home, then this glasses will make your glasses to achieve and have good protection.

Foldable triangular structure

The JWZAXXAO glasses box uses the most robust triangular structure, and the housing housing is made of high-strength high-quality PU leather, and the glasses arm and the lens can be protected from curvature or rupture even under powerful pressure. If not used.