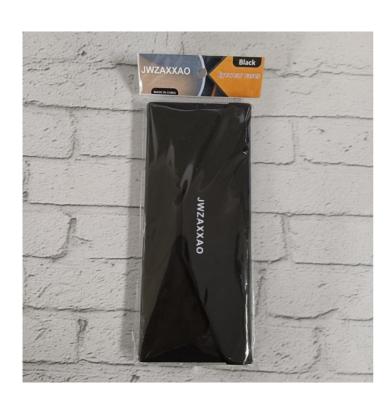

JWZAXXAO Eyewear cases Foldable Holder Easy to Carry Matte Leather & Magnet Closure

\$9.99

Product Code: 2F-C8LS-20O4

Availability: In Stock

First Available: 2022-05-23

**Brand: JWZAXXAO** 

# JWZAXXAO Eyewear cases Foldable Holder Easy to Carry Matte Leather & Magnet Closure for Reading, School, Office

Magnetic closure

Protection - Sturdy triangle form to protect you glasses with enough space that can fit most kind of glasses.