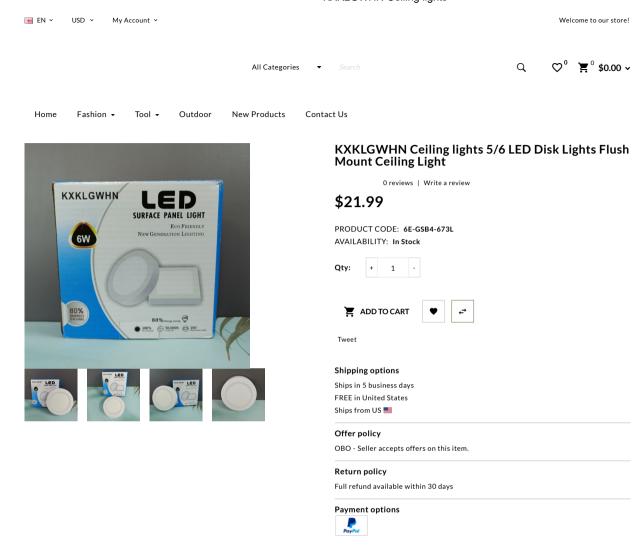

DESCRIPTION REVIEWS (0)

KXKLGWHN Ceiling lights 5/6 LED Disk Lights Flush Mount Ceiling Light Dimmable Low Profile Surface Mount ETL & Energy Star Listed

<sup>•</sup> Top Rated Adjustable 5/6 Inch Flush Mount LED Disk Downlight 15W

## KXKLGWHN Ceiling lights

- DIMMABLE Seamless dimming capabilities (100%-10%) to fit any mood or decor. Our sleek LED recessed lights provide sunlight-like quality (CRI90+) for true color rendering. Ideal applications include bedroom, kitchen, living areas, closets, hallways, and offices.
- SAVE ENERGY Convert to LED with KXKLGWHN for instant energy savings (up to 85%)! KXKLGWHN LED recessed lights last longer than traditional bulbs (halogen, incandescent, fluorescent) to reduce your maintenance with a 50,000 hour lifespan.
- SIMPLE INSTALL KXKLGWHN LED Disk Downlights can be direct wired to a 4"/6" junction box which means they do not need a can. Directly install to the ceiling for instant bright light in your kitchen, family room, bedroom, bathroom, and common areas of your home or office.

## **Product Description**

KXKLGWHN LED recessed lights last longer than traditional bulbs (halogen, incandescent, fluorescent) to reduce your maintenance with a 50,000 hour lifespan.

KXKLGWHN LED Disk Downlights can be direct wired to a 4"/6" junction box which means they do not need a can. Directly install to the ceiling for instant bright light in your kitchen, family room, bedroom, bathroom, and common areas of your home or office.