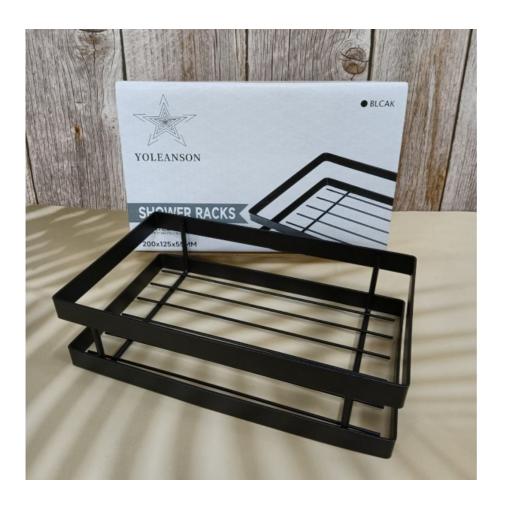

# **YOLEANSON Shower racks Shower Caddy Shelf Basket**

0 reviews | Write a review

\$21.99

PRODUCT CODE: 9C-0414-IOW6

AVAILABILITY: In Stock

Qty:

Like 0

Tweet

#### REVIEWS (0)

YOLEANSON SHOWER RACKS SHOWER CADDY SHELF BASKET, SHOWER ORGANIZER NO DRILLING ADHESIVE SHOWER STORAGE SHELVES RACK FOR BATHROOM, KITCHEN, TOILET, NO DRILLING, RUSTPROOF (BLACK)

- [Unique Design] Our new modern mesh design on a classic structure gives the item a contemporary aesthetic. The circle at the bottom allows easy upside-down shampoo placement to guarantee you get every last drop
- [Durable Material] Made of stainless steel material with strong rust & corrosion resistance in humid environments. The solid matte black protection avoid scratches on the surface, making it stay new in a long term
- [Large Capacity] Designed with ample space with hook, it's easy to store all your shower items, helping maintain your tidy and clean restroom (Its also a superb spice rack for your kitchen)
- [Must Have Bathroom Necessities] As a high-quality, widely used shower shelf, it is the
  best bath buddy for your apartment or house. We provide a ONE-YEAR WARRANTY, and
  free replacement for any quality problems, feel free to contact us

## PRODUCT DESCRIPTION

Fast drain design with functional hooks

The fast drain design with solid corrosion resistant material avoid your bottles getting wet all day

Upside-down placement design

The bottom proper circle design allow you to place the bottles upside-down to get the last drop easily