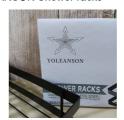

- Success: You have added YOLEANSON Shower racks Shower Caddy Shelf Basket to your shopping cart!
- Success: You have added YOLEANSON Shower racks Shower Caddy Shelf Basket to your shopping cart!

■ EN 

# **YOLEANSON Shower racks Shower Caddy Shelf Basket**

0 reviews | Write a review

\$21.99

PRODUCT CODE: 9C-0414-IOW6

AVAILABILITY: In Stock

Qty:

Like 0

Tweet

#### REVIEWS (0)

YOLEANSON SHOWER RACKS SHOWER CADDY SHELF BASKET, SHOWER ORGANIZER NO DRILLING ADHESIVE SHOWER STORAGE SHELVES RACK FOR BATHROOM, KITCHEN, TOILET, NO DRILLING, RUSTPROOF (BLACK)

- [Unique Design] Our new modern mesh design on a classic structure gives the item a contemporary aesthetic. The circle at the bottom allows easy upside-down shampoo placement to guarantee you get every last drop
- [Durable Material] Made of stainless steel material with strong rust & corrosion resistance in humid environments. The solid matte black protection avoid scratches on the surface, making it stay new in a long term
- [Large Capacity] Designed with ample space with hook, it's easy to store all your shower items, helping maintain your tidy and clean restroom (Its also a superb spice rack for your kitchen)
- [Must Have Bathroom Necessities] As a high-quality, widely used shower shelf, it is the
  best bath buddy for your apartment or house. We provide a ONE-YEAR WARRANTY, and
  free replacement for any quality problems, feel free to contact us