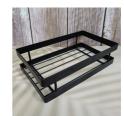

# **YOLEANSON Shower racks Shower Caddy Shelf Basket**

0 reviews | Write a review

\$21.99

PRODUCT CODE: 9C-0414-IOW6

AVAILABILITY: In Stock

Qty:

Like 0

Tweet

#### REVIEWS (0)

YOLEANSON SHOWER RACKS SHOWER CADDY SHELF BASKET, SHOWER ORGANIZER NO DRILLING ADHESIVE SHOWER STORAGE SHELVES RACK FOR BATHROOM, KITCHEN, TOILET, NO DRILLING, RUSTPROOF (BLACK)

- [Unique Design] Our new modern mesh design on a classic structure gives the item a contemporary aesthetic. The circle at the bottom allows easy upside-down shampoo placement to guarantee you get every last drop
- [Durable Material] Made of stainless steel material with strong rust & corrosion resistance in humid environments. The solid matte black protection avoid scratches on the surface, making it stay new in a long term
- [Large Capacity] Designed with ample space with hook, it's easy to store all your shower items, helping maintain your tidy and clean restroom (Its also a superb spice rack for your kitchen)
- [Must Have Bathroom Necessities] As a high-quality, widely used shower shelf, it is the
  best bath buddy for your apartment or house. We provide a ONE-YEAR WARRANTY, and
  free replacement for any quality problems, feel free to contact us

## PRODUCT DESCRIPTION

Fast drain design with functional hooks

The fast drain design with solid corrosion resistant material avoid your bottles getting wet all day

Upside-down placement design

The bottom proper circle design allow you to place the bottles upside-down to get the last drop easily