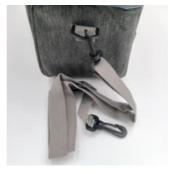

## LINWEKI INSULATED LUNCH BAGS WITH REMOVABLE SHOULDER STRAP, GREY

**\$9**<sup>99</sup>

Quantity

| -          | 1 | + |             |  |  |
|------------|---|---|-------------|--|--|
|            |   |   | ADD TO CART |  |  |
| BUY IT NOW |   |   |             |  |  |

Brand: LINWEKI Material: Oxford fabric Color: Grey Style: Classic Item Dimensions LxWxH: 10 x 6x 6.2 inches Shape: Rectangular Pattern: Solid Item Weight: 0.5 Pounds Age Range (Description): Adult