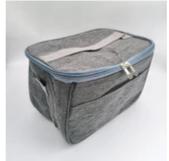

## LINWEKI INSULATED LUNCH BAGS WITH REMOVABLE SHOULDER STRAP, GREY

**\$9**<sup>99</sup>

Quantity

| -          | 1 | + |             |  |  |
|------------|---|---|-------------|--|--|
|            |   |   | ADD TO CART |  |  |
| BUY IT NOW |   |   |             |  |  |

Brand: LINWEKI Material: Oxford fabric Color: Grey Style: Classic Item Dimensions LxWxH: 10 x 6x 6.2 inches Shape: Rectangular Pattern: Solid Item Weight: 0.5 Pounds Age Range (Description): Adult