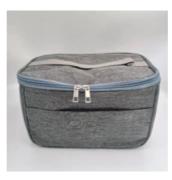

## LINWEKI INSULATED LUNCH BAGS WITH REMOVABLE SHOULDER STRAP, GREY

**\$9**<sup>99</sup>

Quantity

| -          | 1 | + |             |  |  |
|------------|---|---|-------------|--|--|
|            |   |   | ADD TO CART |  |  |
| BUY IT NOW |   |   |             |  |  |

Brand: LINWEKI Material: Oxford fabric Color: Grey Style: Classic Item Dimensions LxWxH: 10 x 6x 6.2 inches Shape: Rectangular Pattern: Solid Item Weight: 0.5 Pounds Age Range (Description): Adult