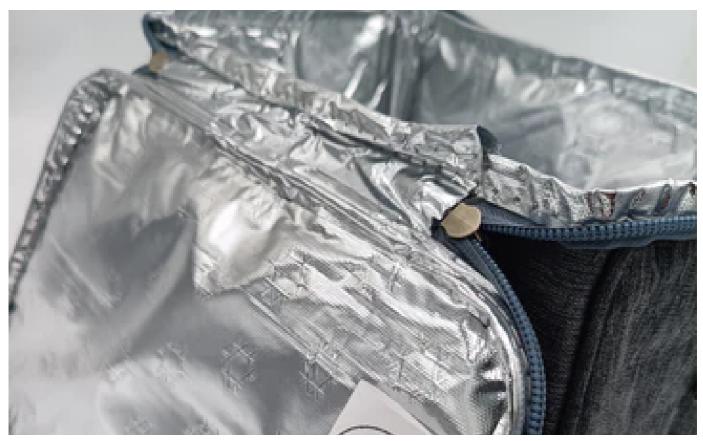

Brand: LINWEKI Material: Oxford fabric Color: Grey Style: Classic Item Dimensions LxWxH: 10 x 6x 6.2 inches Shape: Rectangular Pattern: Solid Item Weight: 0.5 Pounds Age Range (Description): Adult