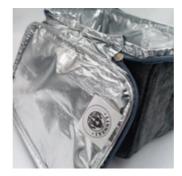

## LINWEKI INSULATED LUNCH BAGS WITH REMOVABLE SHOULDER STRAP, GREY

**\$9**<sup>99</sup>

Quantity

| -          | 1 | + |             |  |  |
|------------|---|---|-------------|--|--|
|            |   |   | ADD TO CART |  |  |
| BUY IT NOW |   |   |             |  |  |

Brand: LINWEKI Material: Oxford fabric Color: Grey Style: Classic Item Dimensions LxWxH: 10 x 6x 6.2 inches Shape: Rectangular Pattern: Solid Item Weight: 0.5 Pounds Age Range (Description): Adult