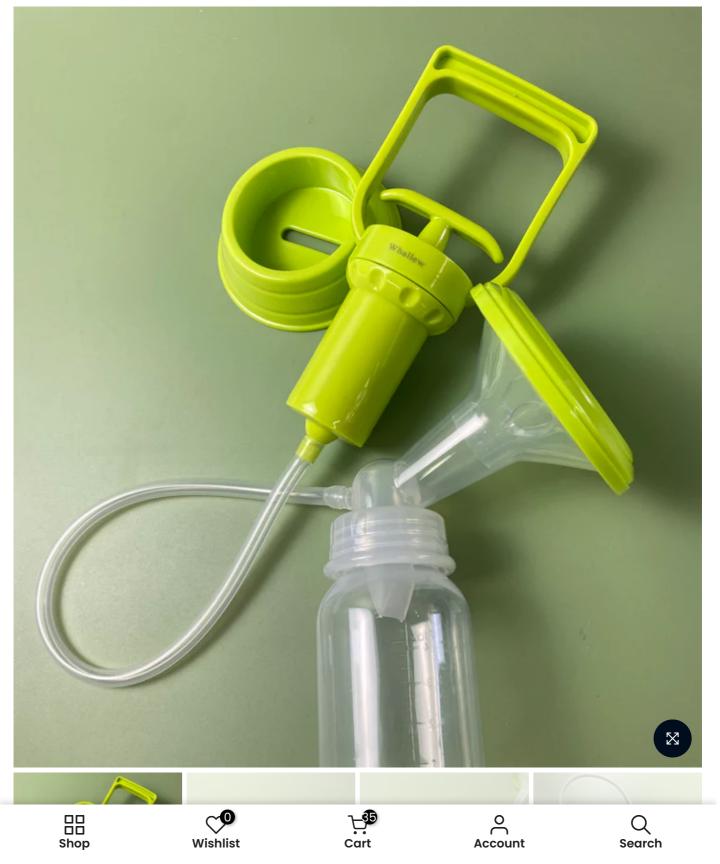

## Whallew Breast pumps Manual Breast Pump with Baby Bottle (Single) Portable, Travel Friendly, Handheld Breastfeeding Kit | Gentle, Efficient Suction

\$15.99

Product Introduction: Discrete Portability & Comfort - The single pump design is lightweight, compact, and portable, making it easier and less noticeable to use at home, work, or traveling.Includes Baby Bottle...

# **Product Introduction:**

Discrete Portability & Comfort - The single pump design is lightweight, compact, and portable, making it easier and less noticeable to use at home, work, or traveling. Includes Baby Bottle – Every hand pump also comes with a small baby bottle that can store your breast milk for immediate use or kept safely in the refrigerator.

More breast milk – More milk in less time when pumping at Maximum Comfort Vacuum in the Expression phase

Portable – Lightweight design is portable and discreet, This lightweight portable manual

Shop

shield that gently cradles your skin and provides firm, yet gentle suction. Advanced Pumping Efficiency – The smooth, easy-to-squeeze handle and improved pump seal help maximize milk production while reducing hand fatigue or arm strain. Hypoallergenic Silicone Parts - Crafted with FDA-grade, BPA-free plastic and flexible silicone, our manual breast pump is safer for you and your baby's milk.