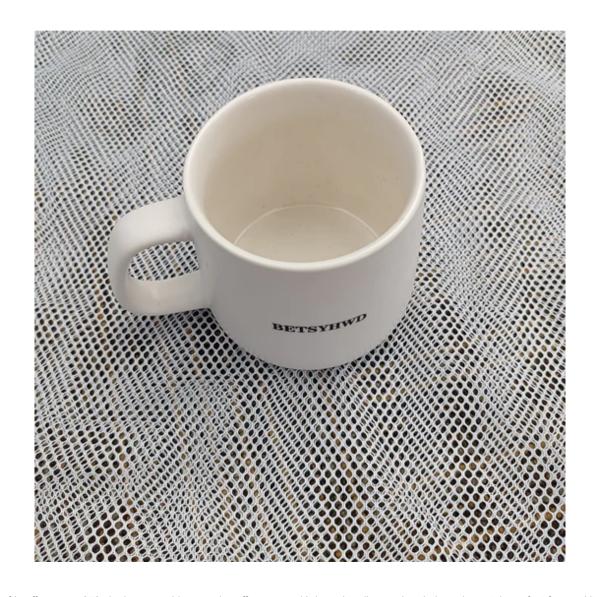

## BETSYHWD Coffee mugs, 250ml - Microwaveable, Ceramic Coffee Mugs with Large Handles - Modern, Unique Style, Perfect for Any Kitchen

\$22.00 <del>\$29.00</del>

**ADD TO CART** 

**BUY IT NOW** 

About this project

Material: Ceramic, lead free, safe.

Capacity: 250ml.

Microwaveable, Ceramic Coffee Mugs with Large Handles - Modern, Unique Style, Perfect for Any Kitchen.

The Art of Wide Design: Sometimes we want a big wide mug for a delicious hot coffee. This is the perfect cup. Holds 250ml of deliciousness. The cup is also comfortable to hold in the hand, giving it a comfortable feel.