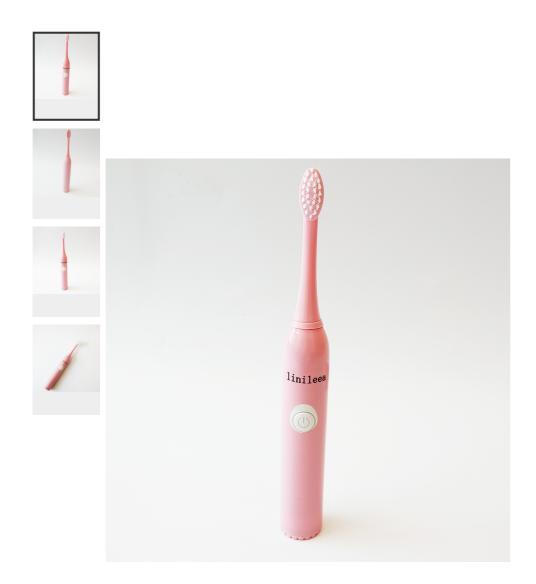

Esbeeli

English / USD

Department Stores

Luggage And Accessories

Books & Gifts

Electronics

Health, Bath & Beauty Home Furnishings

linileea Electric tooth brushes Smart Electric Toothbrush Adult Soft Bristle Waterproof Toothbrush Automatic Sonic Toothbrush

linileea Electric tooth brushes Adult Soft Bristle Waterproof Sonic Toothbrush-391693

 $^{\star}$   $^{\star}$   $^{\star}$   $^{\star}$   $^{\star}$   $^{\star}$  0 Reviews

\$24.99

Qty:

ADD TO BAG

In stock 30-day Return Policy, Learn More

Description

Product Category: Electric tooth brushes

Color: pink

Function: tooth cleaning

Charging method: ordinary charging

Applicable people: adults

Electric tooth brushes Powerful Sonic Cleaning: Newly upgraded electric toothbrushes with the latest sonic technology along the gum line to clean and remove 100% plaque better than manual toothbrushes, whiten teeth and improve oral health in two weeks.

Multiple high-performance brushing modes: Clean, Polish, Gentle and Sensitive to suit different gum tooth conditions, so you can choose between different modes according to your preference and your dentist's