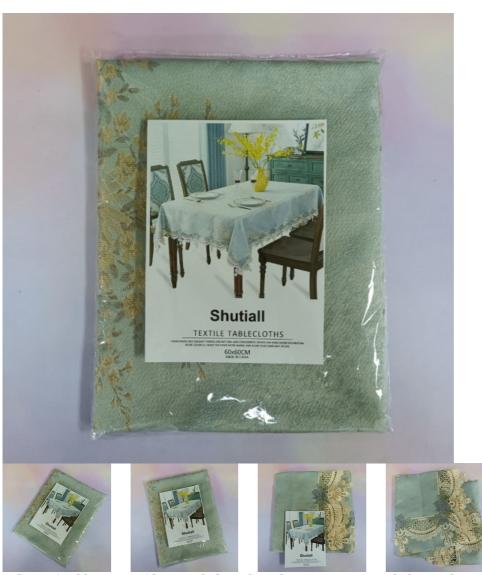

# SHUTIALL TEXTILE TABLECLOTHS LACE TABLE CLOTH RECTANGLE SPRING ANTIQUE FLOWER DECOR MACRAME TABLECLOTH FOR OUTDOOR FARMHOUSE RUSTIC KITCHEN PARTY BIRTHDAY PICNIC

- MATERIAL: 100% treated polyester, the vintage tablecloth is made of heavy duty material with lace border, and makes it drape beautifully
- EASY CARE: Machine washable, No colour ran, No Wrinkle
- DESIGN: Elegant embroidery on high quality fabric, together with heavyweight macrame lace border
- FUNCTION: Make up your table for any occasion with this beautiful artwork, It will bring a new lifestyle for your dining area
- WIDELY USE: This table cover is perfect for everyday use, parties, holidays, catering, cafes, special occasions, dinners, brunches, indoor and outdoor use, weddings and more

# **Product Description**