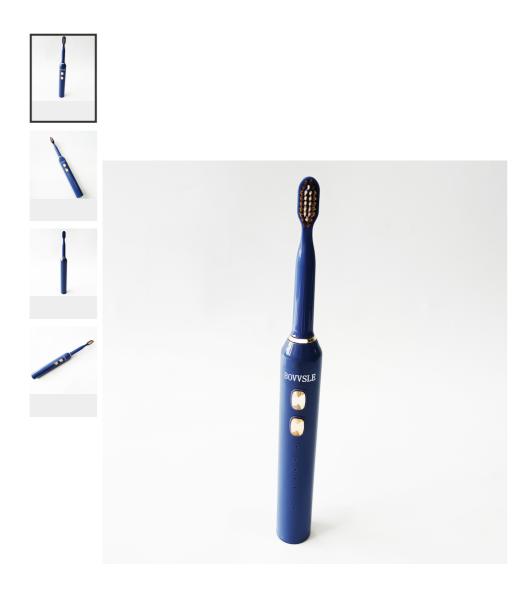

English / USD

Department Stores

Luggage And Accessories

Books & Gifts

Electronics

Health, Bath & Beauty Home Furnishings

BOVVSLE Electric tooth brushes Adult household rechargeable soft hair automatic waterproof sonic whitening

BOVVSLE Electric tooth brushes Adult household rechargeable soft hair sonic whitening-623348

 $^{\star}$   $^{\star}$   $^{\star}$   $^{\star}$   $^{\star}$   $^{\star}$  0 Reviews

\$25.99

Qty:

ADD TO BAG

In stock 30 30-day Return Policy, <u>Learn More</u>

Description

riouuci Category. Electric tootii brusiles

Color: dark blue Cleaning Type: Sonic

Charging method: Inductive charging

Applicable people: adults

Adult Electric tooth brushes upgrade to 40,000 ultrasonic motions/min to deliver fluid deep between the teeth and gum line for superior cleaning and remove up to 5 times more plaque than manual toothbrushes.

Electric tooth brushes have a variety of brushing settings to meet the different needs of your teeth or gums, clean, soft, vibrating, gentle, strong, toothbrush with sonic whitening technology.

Esbeeli