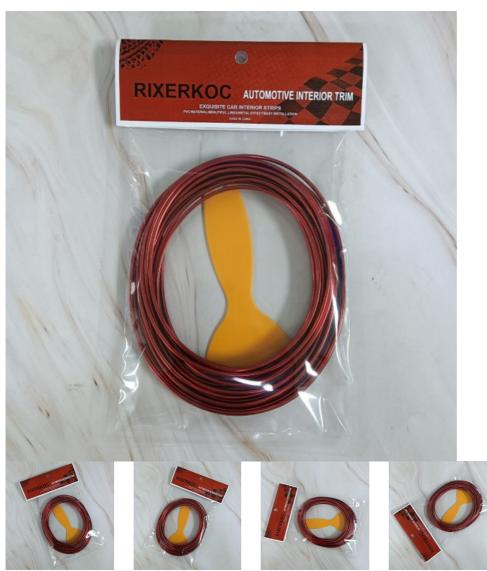

Welcome to our store!

All Categories ▼ Search Q

■ MENU

RIXERKOC Automotive interior trim Car Interior Moulding Trim

0 reviews | Write a review

\$9.99

PRODUCT CODE: 2M-KS67-6A40

AVAILABILITY: In Stock

# RIXERKOC AUTOMOTIVE INTERIOR TRIM CAR INTERIOR MOULDING TRIM, 3D DIY-RED-COLOR FILM ACCESSORIES EXTERIOR DECORATION MOULDING TRIM STRIP LINE FOR AUTO PARTS INTERIOR GAPS 5-METERS

- [New electroplating design] Enduring Character Color, Embedded Mounted in Your
  Car, And Will Not Cause Damage To The Car Surface, Super Flexible, Makes this Easy
  to Install Around Those Tight Corners and Hard to Reach Places.
- [Automobile Interior Trim] Simple and Convenient Installation, Great For Both Interior&Exterior Decorating of Your Car, Universal Fit All Auto.
- 【High Quality Materials】 The Use of Environmental Protection, For the Production of
  PVC Soft Plastic Paste Performance is Super Elasticity, Perfect Car Interior Decorations
  Makes this Easy to Install Over the Hard to Reach Places.
- 【Beautify The Appearance】 Can Prevent The Ash Layer Into The Gap Is Difficult To Clean Up The Cause Not Beautiful, Is Suitable Decoration To The Window, Columns And Cover, Rearview Mirror Be Careful When You Are Cutting The Trim Strip.
- [Unique Function Moulding Trim Strip] Flexible Shape to Decorate Your Car Interior Trim, Metal Reflective Radiation Processing, Soft Material, Shock Absorption To Sound.

# **Product Description**

Tips

Please be sure to test the gap in the car(1-2mm)before buying. Insert the ID card or bank card into the gap.

No: If it cann't be embedded smoothly or the gap is too large.

Yes: If it can be inserted and it is not very loose.

### **Product information**

Is Discontinued By Manufacturer: No

Item model number: R-6624

Manufacturer: RIXERKOC

| INFORMATION      | ~ |
|------------------|---|
| CUSTOMER SERVICE | ~ |
| MY ACCOUNT       | ~ |
| CONTACTUS        | ~ |