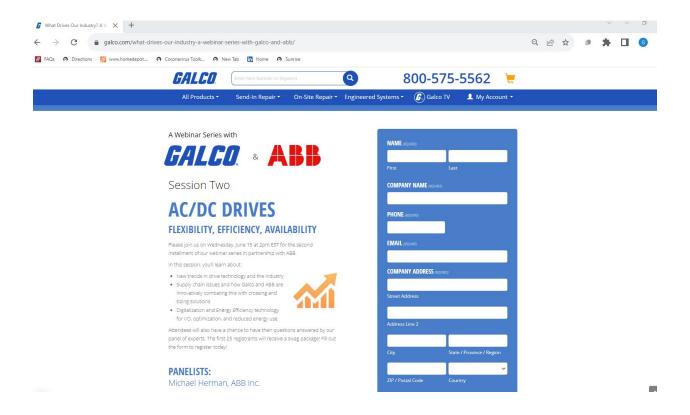

Screen shot from website, showing mark in upper left corner, in use at www.galco.com/shop/Solenoids-Solenoids accessed on June 8, 2022. The mark is being used to promote the goods of others.

Screen shot from website, showing mark in upper left corner, in use at www.galco.com/what-drives-our-industry-a-webinar-series-with-galco-and-abb/ accessed on June 8, 2022. The mark is being used to promote the goods and services of others.