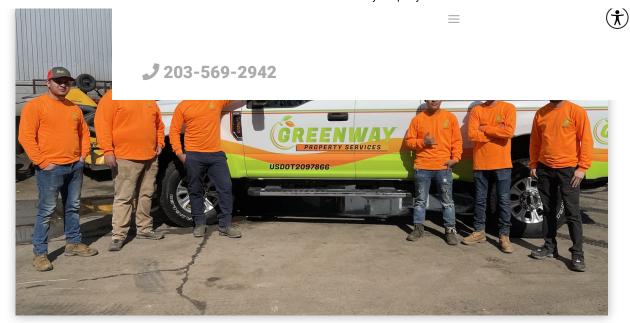

#### **WELCOME TO OUR NEW WEBSITE!**

We're proud of this example of our progress over the past year with our corporate upgrade initiative. In addition, we have re-designed our logo into two (2) forms:

- The full logo you see above which you see on our trucks, equipment, and employee
   welforms.
- The "circle G" logo will appear in a number of places, still being determined.

We are excited to have this new, updated, colorful representation of our company and its quality work. Feel free to let us know what you think.

They also represent the changes we have made over the last year, specifically: