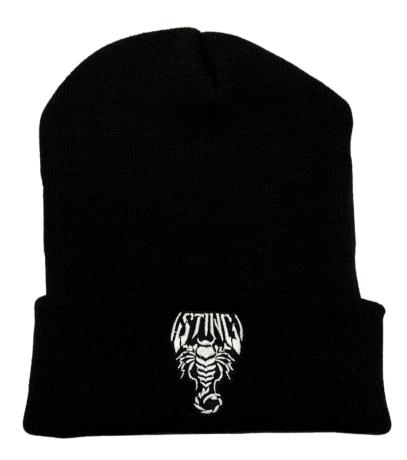

# **Sting - Defender Cuff Beanie**

All Merchandise is owned by All Elite Wrestling, LLC.

Note: Embroidered items may take up to 4 weeks to ship.

\$24.99

Quantity:

1

## **DETAILS** MORE INFORMATION

Sting - Defender Cuff Beanie

All sizes may be off by 1/2 of an inch