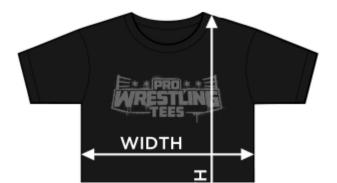

### Basic Unisex T-shirts / Soft Style T-shirt Long Sleeve T-shirt / Unisex Tank Top

(Charcoal, Red & Royal colored shirts may differ slightly in size)

| Small       | width 18" | length 28" |
|-------------|-----------|------------|
| Medium      | width 20" | length 29" |
| Large       | width 22" | length 30" |
| X-Large     | width 24" | length 31" |
| XX-Large    | width 26" | length 32" |
| XXX-Large   | width 28" | length 33" |
| XXXX-Large  | width 30" | length 34" |
| XXXXX-Large | width 32" | length 35" |

#### **Ladies Fitted T-shirts**

| Small    | width 15.75" | length 26.25" |
|----------|--------------|---------------|
| Medium   | width 16.75" | length 26.75" |
| Large    | width 17.75" | length 27.25" |
| X-Large  | width 18.50" | length 28.00" |
| XX-Large | width 19.50" | length 28.50" |

# **Basic Youth T-shirts**

| Small  | width 17" | length 22"   |
|--------|-----------|--------------|
| Medium | width 18" | length 23.5" |
| Large  | width 19" | length 25"   |

## Standard Hooded & Zip Sweatshirts

(Some brands may vary - i.e., pullstring lace color, etc.)

| Small     | width 20" | length 26" |
|-----------|-----------|------------|
| Medium    | width 22" | length 27" |
| Large     | width 24" | length 28" |
| X-Large   | width 26" | length 29" |
| XX-Large  | width 28" | length 30" |
| XXX-Large | width 30" | length 31" |