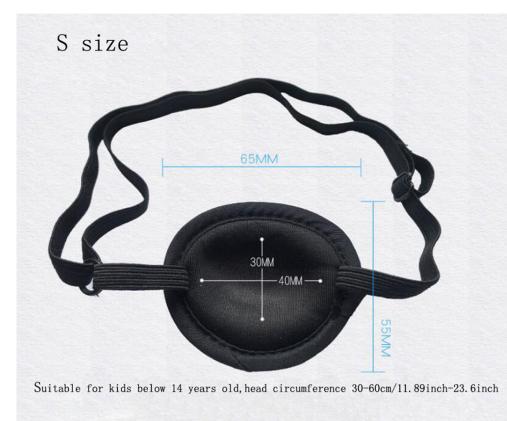

Description

- Color: Black

- Material: Outer layer is made of Polyester;Inner side is Silk cotton
- **L Size**: Approx 80mm x 70mm/3.14" x 2.75"(Length x Width)
- **S size**: Approx 65mm x 55mm/2.55" x 2.16"(Length x Width)

(S size suitable for children,L size suitable for unisex adults.)

**\*Elastic strap --** with adjustable elastic strap so you can find your suitable & comfortable length and won't pull your hair

**\*Concave Shaped design** make it easy to assembly and disassembly;Training the lazy eye to work properly, so that vision can develop correctly