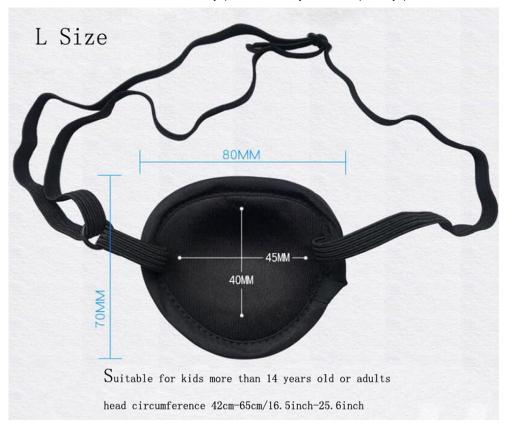

Description

- Color: Black

- Material: Outer layer is made of Polyester;Inner side is Silk cotton
- **L Size**: Approx 80mm x 70mm/3.14" x 2.75"(Length x Width)
- **S size**: Approx 65mm x 55mm/2.55" x 2.16"(Length x Width)

(S size suitable for children,L size suitable for unisex adults.)

**\*Elastic strap --** with adjustable elastic strap so you can find your suitable & comfortable length and won't pull your hair

**\*Concave Shaped design** make it easy to assembly and disassembly;Training the lazy eye to work properly, so that vision can develop correctly