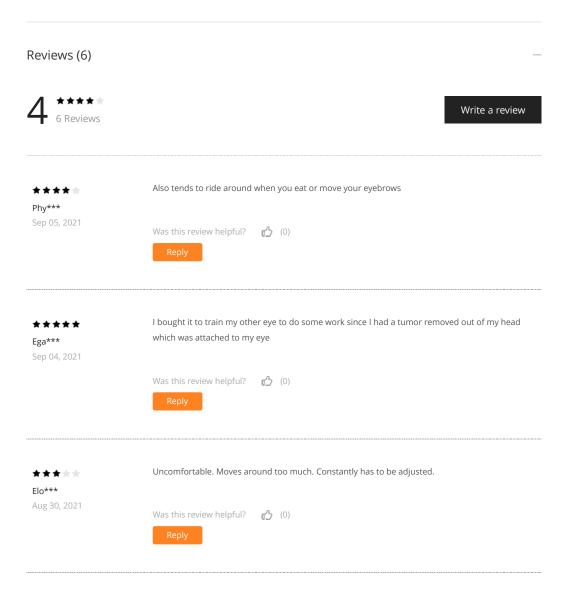

you can find your suitable & comfortable length and won't pull your hair

**\*Concave Shaped design** make it easy to assembly and disassembly;Training the lazy eye to work properly, so that vision can develop correctly

**\*Be made of premium material**.Pretty Soft, breathable and **\***Comfortable.skin-friendly.It is reuseble,not disposable.save your money

**\*Eye patch for lazy eye** -- eye patch does the job to block the light so your eye won't get hurt, especially for weak sight and lazy eye, kids or adults available



## Two Uses:

- 1. Single eye cover-Suitable for monocular amblyopia
- 2. Double eye alternately cover-Suitable for binocular amblyopia

## Tips:

- 1, Please keep the product clean and healthy
- 2, During the correction of amblyopia, please review vision regularly