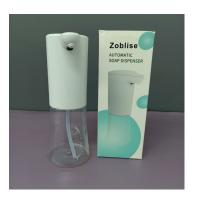

# Zoblise soap dispensers Automatic Soap Dispenser Soap Dispenser, Hands Free Foaming Soap Dispenser, 240ml Foaming Hand Soap Dispenser Countertop Soap Dispensers Touchless Soap Pump for Bathroom Kitchen

- AUTOMATIC FOAMING SOAP DISPENSER: Fully touchless foaming soap dispenser with high foam and low foam modes, it better meets your requirement. Add foam soap to the tank or regular hand soap mixed with 4 times get foaming hand soap within 0.2 s
- QUICK INSTALLATION & SAFETY REFILL: Remove the soap tank from the bottom to refill. You don't have to worry about the damage by liquid seeping into the dispenser through the button.
- HIGH PRECISE SENSOR DESIGN: With quick sensor design, it could be activated in high speed and dispense foam instantly by a wave.
- · EASY OPERATION: Operate it with a single button. Press it to turn on/off, long press for 3 seconds to choose high/low soap mode
- CAPACITY: 240ml/8.12OZ capacity with visible volume. Please use 1.5V AA batteries in our foaming hand soap dispenser! Or it won't work!!!