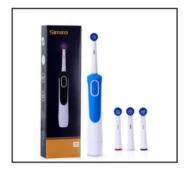

# Simzo Battery Type Rotating Electric ToothbrushType Tooth Whitening Adults

★★★★★ (1 review)

SIMZO

\$25.99

Quantity

1

ADD TO CART

BUY IT NOW

#### Package contents:

- 1 \* Battery-operated toothbrush
- 4 \* brush heads