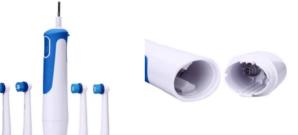

#### Features:

- AA Battery powered toothbrush with replaceable brush heads reaches deep to remove plaque between teeth.
- Precision clean brush head delivers a dentist inspired tooth-by-tooth cleaning.
- Consistent battery performance.

#### Package contents:

- 1 \* Battery-operated toothbrush
- 4 \* brush heads