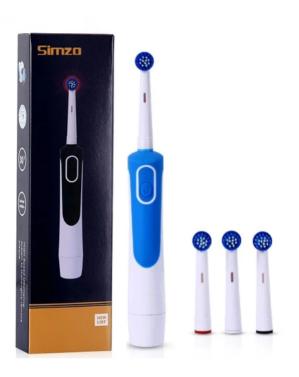

# Simzo Battery Type Rotating Electric ToothbrushType Tooth Whitening Adults

★★★★★ (1 review)

SIMZO

\$25.99

Quantity

1

ADD TO CART

BUY IT NOW

#### Features:

- AA Battery powered toothbrush with replaceable brush heads reaches deep to remove plaque between teeth.
- Precision clean brush head delivers a dentist inspired tooth-by-tooth cleaning.
- Consistent battery performance.

## Specifications: Manufacturer: Simzo

Operating noise: distance 1M≤60dba

Waterproof rating: IPX4 Voltage supply: 2 \* 1.5V

Battery type: 1.5V, Mignon, AA, LR6

Color: Blue&White

Size: 1.5 \* 1.5 \* 9.45 inches Weight: 7.37 Ounces

#### Package contents:

- 1 \* Battery-operated toothbrush
- 4 \* brush heads