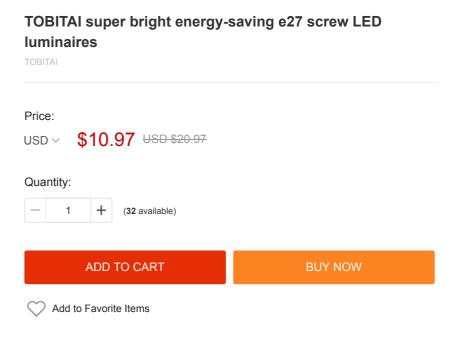

## **Description** Reviews

Constant current drive, energy saving, eye protection, brightness upgrade

Applicable scenarios:bedroom, dining room, office, etc.

The light-emitting surface is large, the light is more uniform, and the high brightness is more durable

Thick aluminum, made with precision

Imported LED chip, anti-medical soft light

Thickness: 72mm

Scope of application: home, engineering lighting

Wattage: 24W

Light color: white light 6500K

Voltage: 170-250V Quantity: 5 pieces