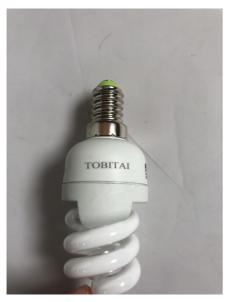

## **Description** Reviews

Constant current drive, energy saving, eye protection, brightness upgrade

Applicable scenarios:bedroom, dining room, office, etc.

The light-emitting surface is large, the light is more uniform, and the high brightness is more durable

Thick aluminum, made with precision

Imported LED chip, anti-medical soft light

Thickness: 72mm

Scope of application: home, engineering lighting

Wattage: 24W

Light color: white light 6500K

Voltage: 170-250V Quantity: 5 pieces