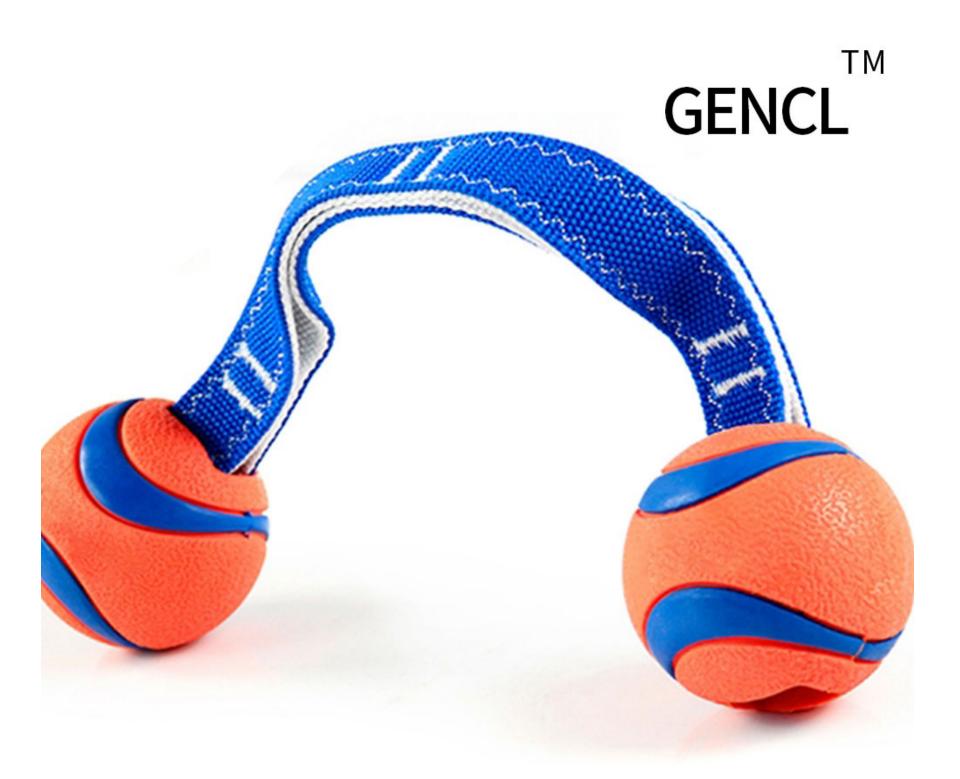

# Rubber ball and industrial strength rope Dimensions: 4.6W x 2.5D x 10H inches Dogs like to chew, chase and return this bouncing toy. Floating in water

https://www.esbeeli.com/gencl-pet-toy