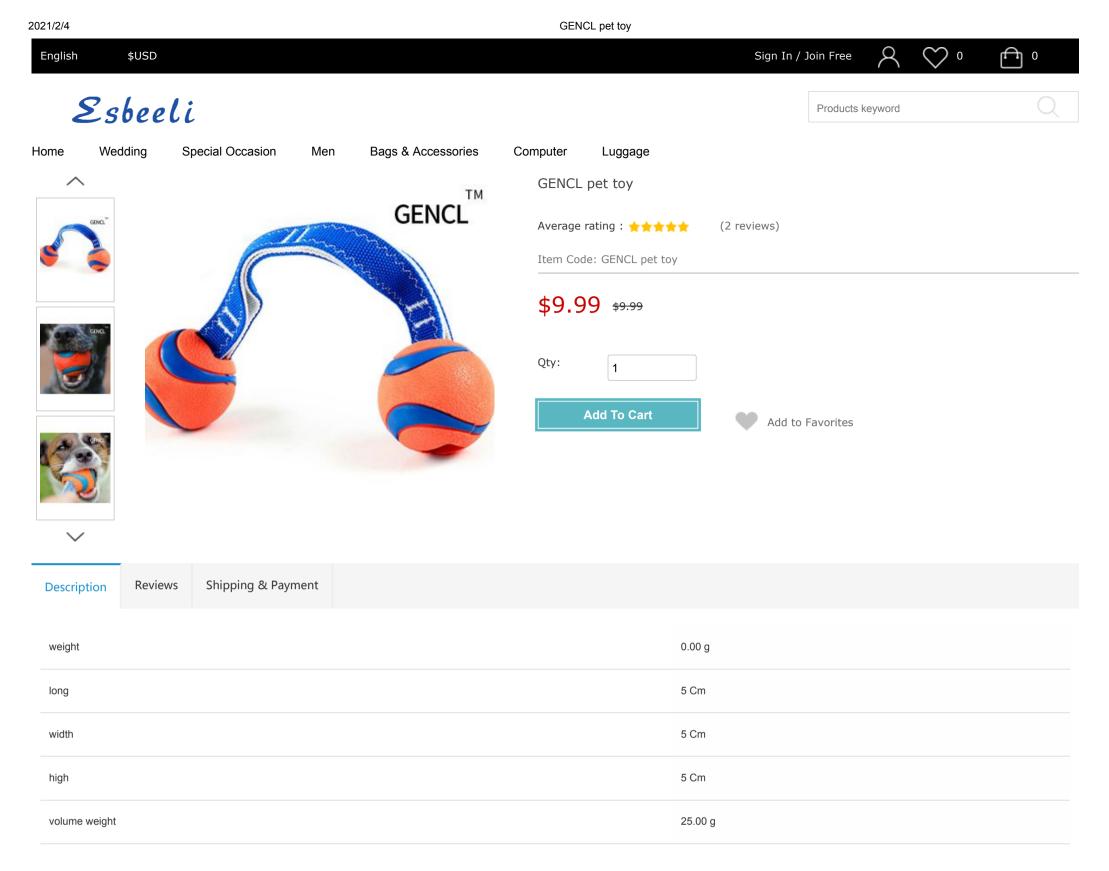

# Rubber ball and industrial strength rope Dimensions: 4.6W x 2.5D x 10H inches Dogs like to chew, chase and return this bouncing toy. Floating in water

https://www.esbeeli.com/gencl-pet-toy