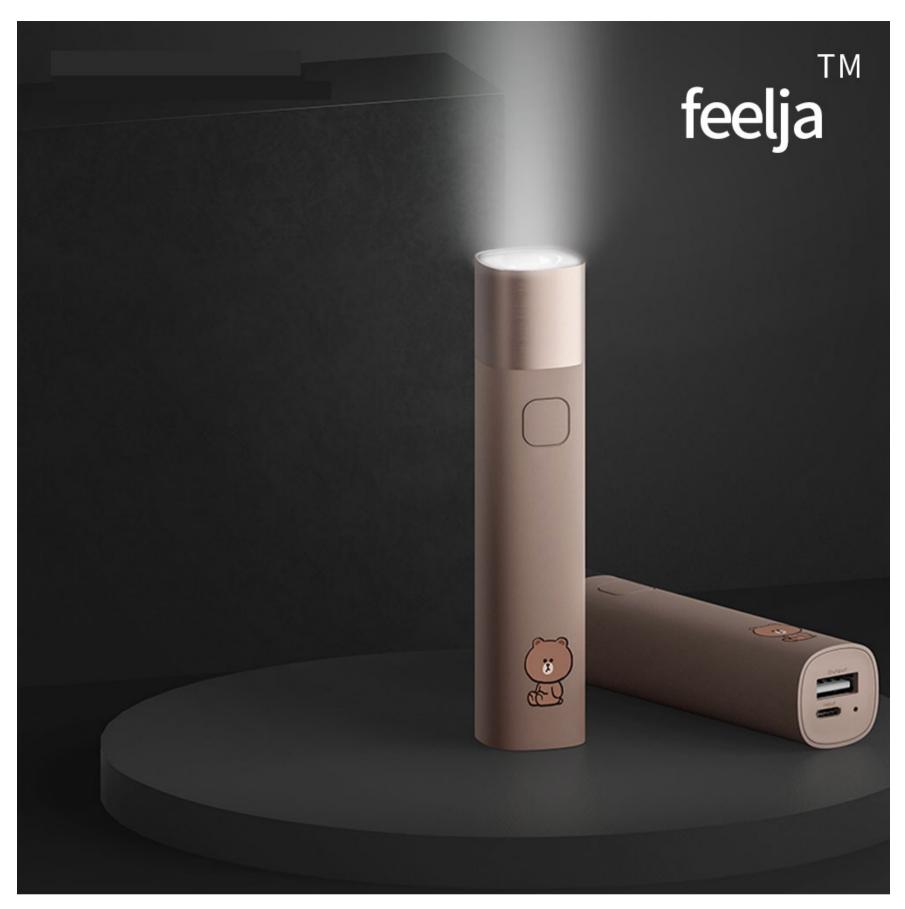

This mini LED flashlight is equipped with 300 lumens crepe XPE LED that can produce up to 200 yards of light

high

volume weight

2 Cm

7.20 g

Use a USB cable to charge this flashlight, 18650 1700mAh rechargeable battery runs for more than 2 hours in high mode, including USB and battery, the switch button is also a charging indicator

IP44 grade waterproof, shockproof, durable aluminum body, non-slip handle and metal clip, switch parts can control the flashlight under different conditions

High school low frequency flashing 5 modes can meet your various environmental needs, long press the button to turn off the flashlight. The small pocket flashlight can be carried with you and can be used for camping, hiking, running, cycling, indoor and outdoor