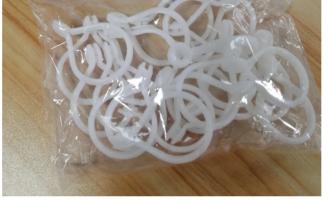

## EMULEDO CURTAIN RINGS PLASTIC SHOWER CURTAIN HOOKS,CURTAIN RINGS HANGING RINGS FOR CURTAINS,DRAPE SLIDING HOOK,35MM INNER DIAMETER(WHITE)

- Size: Outside diameter is approx. 40 mm, dimension inside diameter is 35 mm.
- Package Content:15Pcs plastic shower curtain hooks,Color:White.
- Material: Plastic shower curtain hooks with split ring.
- Installation: Curtain ring go through the curtain rod one by one, then you can try to sliding the curtain easily.
- Application:Widely applied for most kinds of curtains, such as shower curtain, window curtain, french window curtain and so on;Please make sure the size before you buy it.

## **PRODUCT DESCRIPTION**

Emuledo Plastic Curtain Rings are the best shower curtain ring solution as they are easy to install and stay secured on your shower curtain. No more screeching noise of metal shower rings as these plastic shower curtain rings slides easily along the shower rod. Available in several colors the plastic rings can match any shower curtain. Made of unbreakable plastic these plastic curtain rings come with a lifetime warranty.