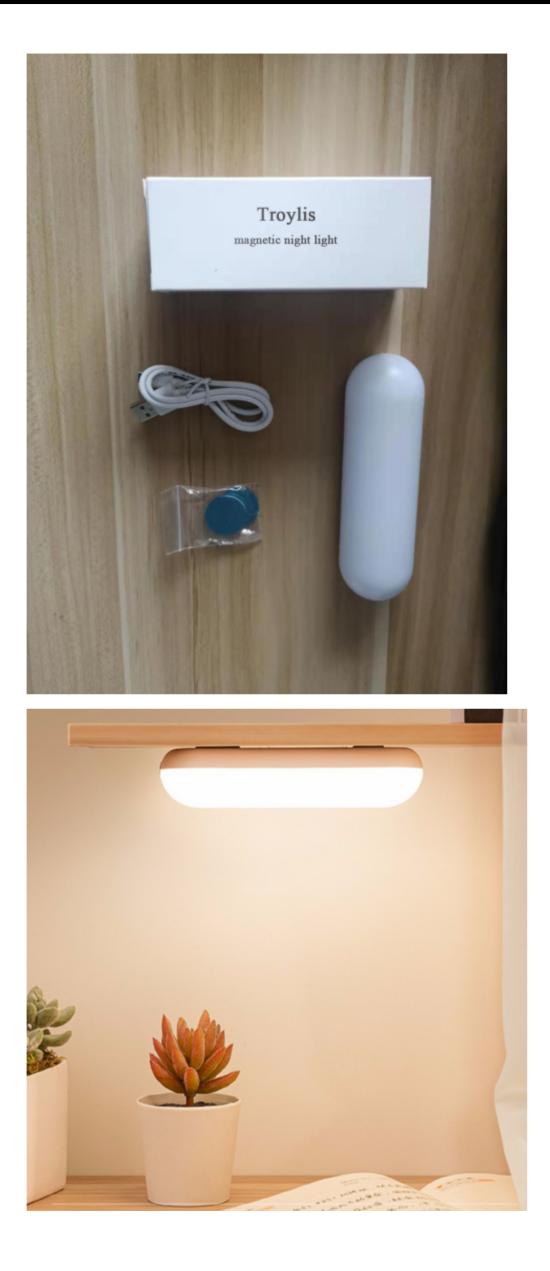

product information Size: 2 packs technical details Product weight 80 g Product size 3 x 1.6 x 0.84 cm Assembled Height 0.84 inches Assembled Length 3 inches Assembled Width 1.6 inches Style modern Color white Shape Oval

Vetbuosa 50 PCS 4 mm banana jack plug connector \$9.99

with plastic handle \$19.99

Troylis Motion sensor night light type night light warm white LE...