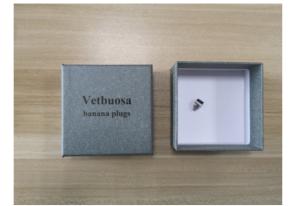

Vetbuosa 50 PCS 4 mm banana jack plug connector \$9.99

with plastic handle \$19.99

Troylis Motion sensor night light type night light warm white LE...