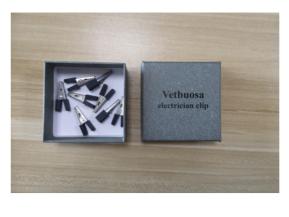

Vetbuosa 20 pieces 35mm Metal alligator clip

Buioata Watercolor paint solid set 12/18/24/36 color watercolor paint with fountain pen suitable for children, students, beginners

\$19.99

Add to Cart

SUBSCRIBE