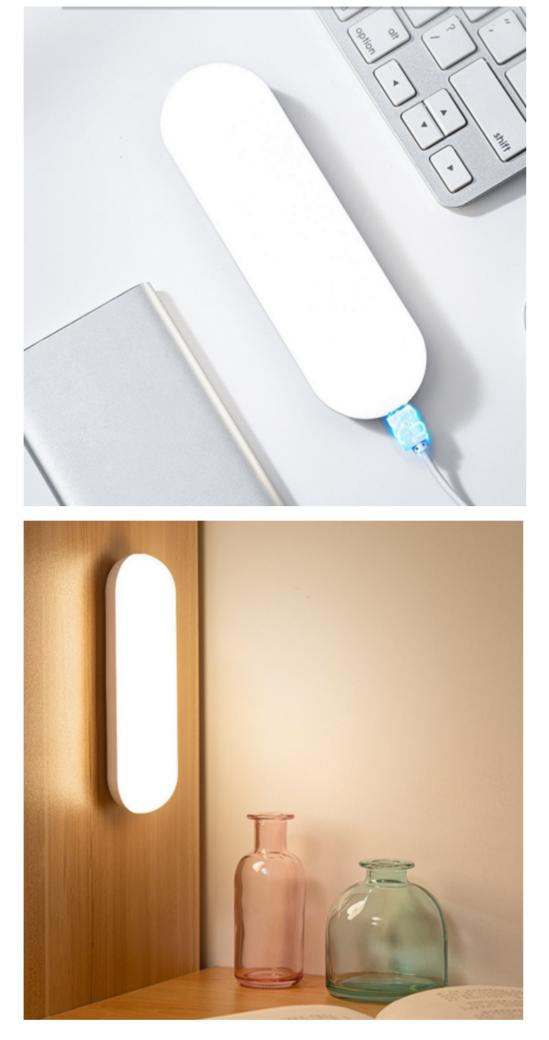

usd Q 🛓 🛄

Troylis Motion sensor night light type night light warm white LED

light, from dusk to dawn, infinitely adjustable brightness, suitable for bedroom, kitchen,

> staircase USD ~ **\$19.99**

Ultra-bright dimmable LED lights, night lights with up to 120 lumens, very suitable for dark places. Touch and hold the control panel, as needed, 1LM (minimum) to 120LM (maximum) brightness, smooth DIY. Or click the control panel to select the brightness you need. [Daily energy saving] In automatic mode, when motion is detected in the dark, the light will automatically turn on and light up 90 seconds after the last motion is detected. It will automatically shut down, reducing unnecessary power consumption when not needed. It is always on in boot mode.

[Comfort light] When walking in the dark, the warm white light makes the eyes bright. As a kind of sleep light, you may feel relaxed and comfortable, and will not wake you up at midnight. [Compact size & inductive motion sensor] The mini night light design can be plugged into any standard socket, and the second socket can be used freely.

The motion sensor will be activated to provide you with a detection angle of 120 degrees in the range of 10-10 feet (about 3-4 meters) Wide range of applications: a good guide for bathrooms, kitchens, children's rooms, nurseries, garages, stairs, corridors, basements, and wherever you need extra light.