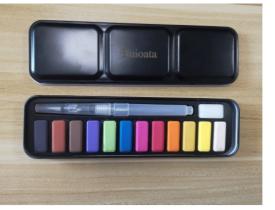

Vetbuosa 20 pieces 35mm Metal alligator clip

Buioata Watercolor paint solid set 12/18/24/36 color watercolor paint with fountain pen suitable for children, students, beginners

\$19.99

Add to Cart

SUBSCRIBE