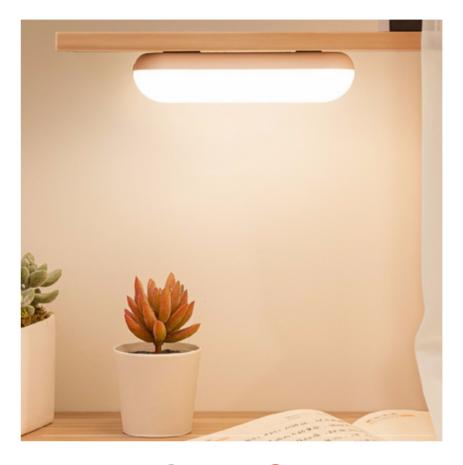

usd Q 🛓 🛄

Troylis Motion sensor night light type night light warm white LED

light, from dusk to dawn, infinitely adjustable brightness, suitable for bedroom, kitchen,

> staircase USD ~ **\$19.99**

Ultra-bright dimmable LED lights, night lights with up to 120 lumens, very suitable for dark places. Touch and hold the control panel, as needed, 1LM (minimum) to 120LM (maximum) brightness, smooth DIY. Or click the control panel to select the brightness you need. [Daily energy saving] In automatic mode, when motion is detected in the dark, the light will automatically turn on and light up 90 seconds after the last motion is detected. It will automatically shut down, reducing unnecessary power consumption when not needed. It is always on in boot mode.

[Comfort light] When walking in the dark, the warm white light makes the eyes bright. As a kind of sleep light, you may feel relaxed and comfortable, and will not wake you up at midnight. [Compact size & inductive motion sensor] The mini night light design can be plugged into any standard socket, and the second socket can be used freely.

The motion sensor will be activated to provide you with a detection angle of 120 degrees in the range of 10-10 feet (about 3-4 meters) Wide range of applications: a good guide for bathrooms, kitchens, children's rooms, nurseries, garages, stairs, corridors, basements, and wherever you need extra light.