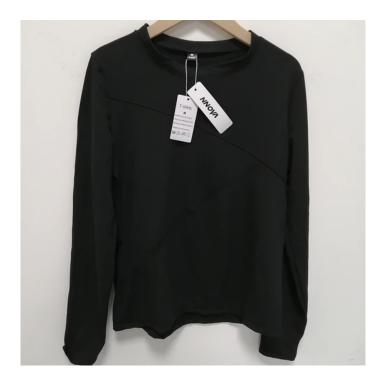

# NNOVA T-Shirt Heavy Cotton 100% Cotton Long Sleeve T-Shirt

NNOVA

\$20.99

Quantity

ADD TO CART

**BUY IT NOW** 

SHARE TWEET PINIT

## NNOVA T-SHIRT HEAVY COTTON 100% COTTON LONG SLEEVE T-SHIRT

- 100% Cotton
- Pull On closure
- · double-needle stitching throughout
- · seamless rib at neck
- taped shoulder-to-shoulder
- . Double-stitching at the hems to make it built to last

### PRODUCT DESCRIPTION

The NNOVA Cotton long sleeve tee is as ideal for layering as it is flying solo. With a thick and heavy 6.0 oz. per sq. yd. fabric constructed from 100% cotton, it provides the softness and durability you demand. Rib cuffs and a twin needle bottom hem ensures it's made to keep with up whatever you throw it's way.