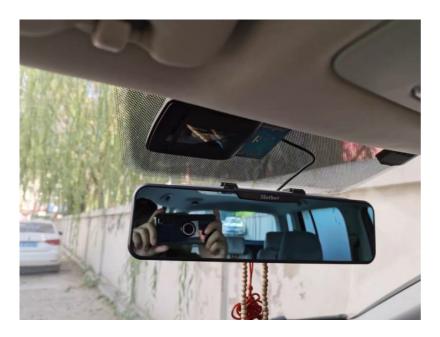

## Description 1 Reviews

Item Weight 10.4 ounces

Package Dimensions 13.8 x 4.1 x 1.8 inches

Clear Image - Interior rear view mirror is made of especial glass, good to reflect natural, clear & real images. Prevent overlapped, distorted images and reflection when driving.

Wider View – No more turning your head or straining your neck to look over your shoulder for better visibility! This rearview mirror maximizes and providwider-angle view and perfect visibility, eliminating blind spot effectively for safe driving. With this car wide mirror, you can see the entire back windows, back side windows as well as most of the upper half of the back seats.

Antiglare Function – This blue tint antiglare car rearview mirror, made of high definition and toughness glass fiber composites, can filter out the light of c that ensures a crystal clear view without distortion throughout day and night. The blue tinted mirror resolves the dazzling problem when driving at night.

Anti Shake & Anti Splash – The four clips of rear view mirror firmly holds the original car mirror to avoid shaking or even falling off when driving on highw road. Furthermore, its anti-splash design can prevent broken glass flying out of the frame to hurt you or passenger even if the mirror cracks in accident.

Universal Type & Easy to Install – The size of rear view mirror is 11.2 X 2.9 inches, fits the 50–95 mm original baby mirror. Its stretchable-clip universal vehicles, like cars, SUV, CRV, Vans and Trucks. Finish installing within 30 seconds. This car mirror comes with two adjustable clips. Yes just need clips, put down the lower clips to hold tightly, adjust the angle and finish, super easy to install and disassemble.