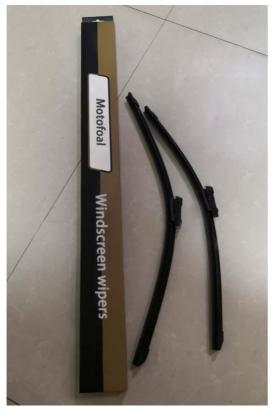

## Motofoal Windshield wiper blades, 26" + 16" ' Summer Windscreens Beam Wiper Beam W

Launch Date: December 01, 2020 Sold:1

Price:

\$15.99 USD

Quantity:

(44 available)

ADD TO CART

**BUY NOW** 

## Description Reviews

Item Weight 10.6 ounces

Package Dimensions 27.25 x 2 x 1.5 inches

Package Quantity: 2 pcs wiper blades (1 pc passenger side and 1 pc Driver side)

Deliver uniform pressure distribution and better windshield contact, Conforms to windshield curve, eliminating wet spots that can impede you