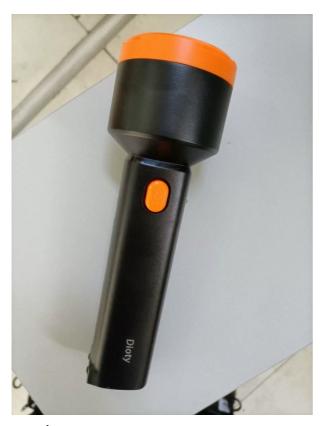

## Description

Reviews

Item Weight 5.3 ounces

Product Dimensions 8.07 x 2.55 x 2.55 inches

Long Beam Distance - The work light produces 100 lumens of LED light and supply 65 M of beam distance

Anti-Roll Design - The anti-roll stand will bring more convenience for you which is friendly and humanized design. 2-set with 2 D carbon batte output with up to 13 hours of run time.

Lightweight For Portable - The impact-resistant plastic material makes the flashlights portable for everyone to use

Multi Using - Ideal to keep in vehicles for emergency use, also great for the home, outdoor, car, camping, hunting, fishing, repairing, and emer use

Safe Materiral - Materials comply with the United States California law, the total content of three o-phenols less than 1000 PPM

MEMBER

**OVERVIEW** 

Email Address SUBSCRIBE

Copyright © 2010-2021 Phoiee Business Co., Ltd. All Rights Reserved. POWERED BY UEESHOP