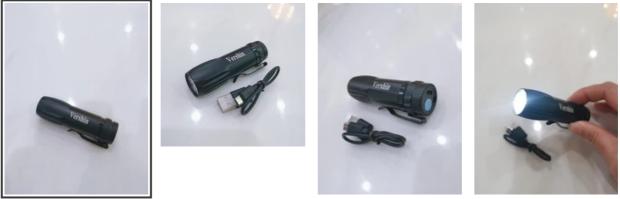

## Vershin Flashlight Strong Light Rechargeable Small Portable Household

\$22.50

Length: 8cm

Material: stainless steel

Gear: first gear switch, bottom switch

**Detail display:** high power LED wick, long service life, according to the light cap design, lighting effect, flashlight made of 304 stainless steel, scratch resistant, fall resistant, long service time, good metal texture, bottom with portable buckle, suitable for students'

dormitory reading, soft light is not dazzling, long-term shooting, compression and waterproof