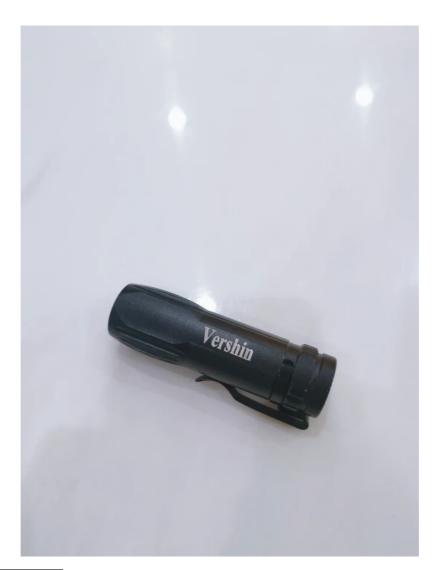

## Vershin Flashlight Strong Light Rechargeable Small Portable Household

\$22.50

Length: 8cm

Material: stainless steel

Gear: first gear switch, bottom switch

**Detail display:** high power LED wick, long service life, according to the light cap design, lighting effect, flashlight made of 304 stainless steel, scratch resistant, fall resistant, long service time, good metal texture, bottom with portable buckle, suitable for students'

dormitory reading, soft light is not dazzling, long-term shooting, compression and waterproof