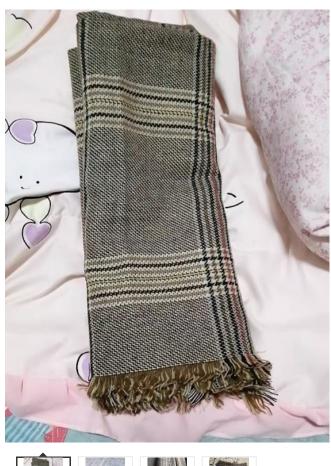

## Jetilax 100% Cashmere Scarf Elegant Collection Check

| Herringbone Check Scarf        |  |  |  |  |  |  |  |
|--------------------------------|--|--|--|--|--|--|--|
| Launch Date : January 01, 2021 |  |  |  |  |  |  |  |
| Sold:8                         |  |  |  |  |  |  |  |
| Price: USD \$21.99             |  |  |  |  |  |  |  |
| Quantity:                      |  |  |  |  |  |  |  |
| 1                              |  |  |  |  |  |  |  |

High-quality Cashmere: Scarf is made of Cashmere, Winter scarf is soft and close to the skin, not fade, no pilling, giving you lasting warmth and softness.

Dimensions: 68Long\*12Wide Inches (tassel 3"), oversized plaid scarf, Shawl and wraps freely around any outfit and it will keep you warm all day long

Unique Design: Winter scarfs has multicolor plaid modeling, more fashionable. It is the new trending fashion statement of the fall and winter season. The scarves for women are suit in fall and winter season for daily life, work, casual, streetwear or party.

Feature: Tartan patterns, classic, still in style now.

Product details

Brand Jetilax
Package Dimensions 6 x 4 x 2 inches
Item Weight 4 Ounces

| MEMBER            | OVERVIEW           | QUICK LINKS      | GET IN TOUCH  |          |
|-------------------|--------------------|------------------|---------------|----------|
| Order Tracking    | PAYMENT METHODS    | Terms of service | Email Address | SUBSCRIB |
| WishList          | SHIPPING & RETURNS | Privacy policy   |               |          |
| Change Account    | Location & Working |                  |               |          |
| Create an Account | t Hours            |                  |               |          |
|                   |                    |                  |               |          |
|                   |                    |                  |               |          |