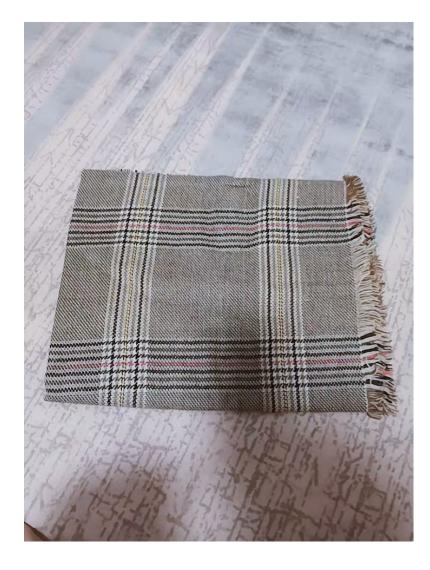

## Jetilax 100% Cashmere Scarf Elegant Collection Check

| Herringbone Check Scarf        |  |  |  |  |  |  |  |
|--------------------------------|--|--|--|--|--|--|--|
| Launch Date : January 01, 2021 |  |  |  |  |  |  |  |
| Sold:8                         |  |  |  |  |  |  |  |
| Price: USD \$21.99             |  |  |  |  |  |  |  |
| Quantity:                      |  |  |  |  |  |  |  |
| 1                              |  |  |  |  |  |  |  |

High-quality Cashmere: Scarf is made of Cashmere, Winter scarf is soft and close to the skin, not fade, no pilling, giving you lasting warmth and softness.

Dimensions: 68Long\*12Wide Inches (tassel 3"), oversized plaid scarf, Shawl and wraps freely around any outfit and it will keep you warm all day long

Unique Design: Winter scarfs has multicolor plaid modeling, more fashionable. It is the new trending fashion statement of the fall and winter season. The scarves for women are suit in fall and winter season for daily life, work, casual, streetwear or party.

Feature: Tartan patterns, classic, still in style now.

Product details

Brand Jetilax
Package Dimensions 6 x 4 x 2 inches
Item Weight 4 Ounces

| MEMBER            | OVERVIEW           | QUICK LINKS      | GET IN TOUCH  |          |
|-------------------|--------------------|------------------|---------------|----------|
| Order Tracking    | PAYMENT METHODS    | Terms of service | Email Address | SUBSCRIB |
| WishList          | SHIPPING & RETURNS | Privacy policy   |               |          |
| Change Account    | Location & Working |                  |               |          |
| Create an Account | t Hours            |                  |               |          |
|                   |                    |                  |               |          |
|                   |                    |                  |               |          |