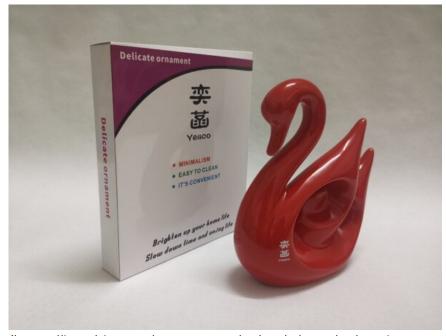

# yeaco Figurines home decoration creative swan crafts doll decoration gifts exquisite ceramic crafts

Brand: yeaco (https://imyship.com/product-brand/yeaco/)

(https://imyship.com/wp-content/uploads/2021/01/4-min-scaled.jpg)

Roll over image to zoom in

\$8.90

Status: In stock

Fine Workmanship: Handcrafted and made using the advance resin material. No need to polish to keep its beautiful ceramic finish. No odor, it is not harmful to your health. Long life using span, you can use it for a long period.

Purpose: High-quality decorations are very suitable for home decoration, room decoration, kitchen decoration, bathroom decoration, bedroom decoration, office decoration, living room decoration, western decoration, house decoration, bookcase decoration, TV cabinet decoration, bedside table decoration, fireplace decoration, wine Cabinet decoration.

Quality: Swan gifts are made of the highest quality resin. 100% lead-free environmental protection paint, safe for children and children.

Great gift ideas: If you are looking for stylish, practical gifts that are sure to impress, then just what you need. It is a perfect gift for family, friends, colleagues and other people who wish to be happy. This swan is perfect for birthdays, Christmas, New Years, anniversaries or any other occasions you think of.

## **Description** Reviews (0)

Product Dimensions 6 x 9.5 x 7 inches

The sculptures are carefully hand-processed by skilled craftsmen, very tasteful Artwork increases your personal space.

Fantastic gift for your family, loves, friends, colleagues, children