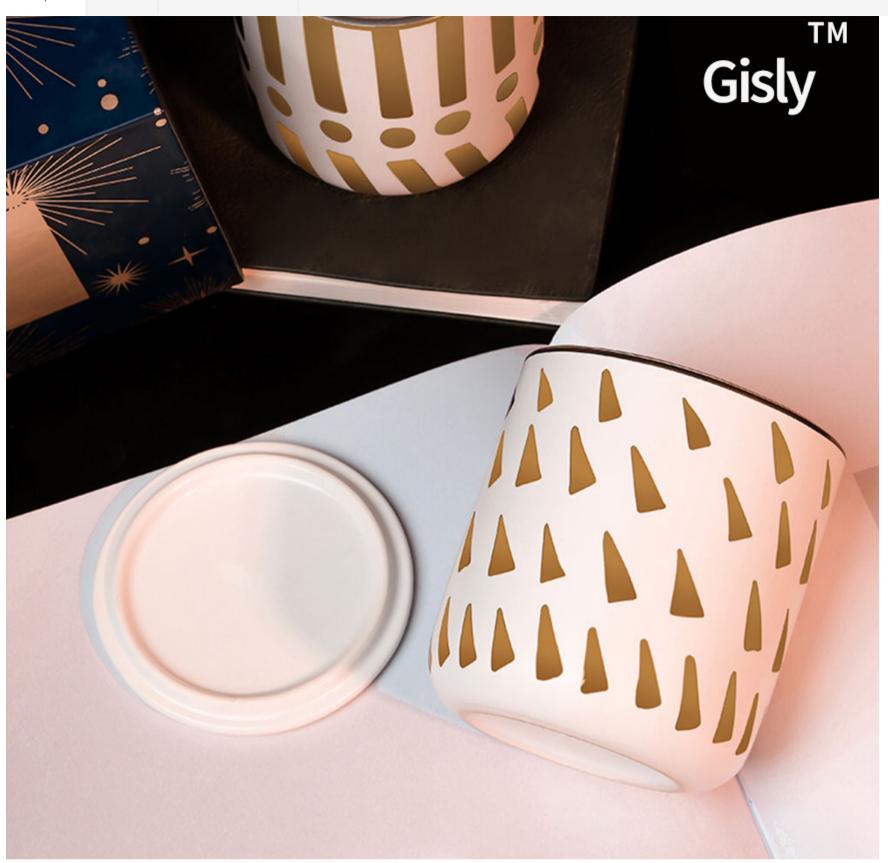

Pleasant fragrance: composed of top, middle and base notes, such as Indian jasmine, white amber, vanilla, white flower, citrus fragrance, etc.! Sweet, sexy and mysterious!

87.80 g

48-hour long-lasting burning: Each scented candle is filled with 7 ounces of soy wax and lasts for 48 hours. Bring better scent, bring you clean burning and lasting fragrance happiness.

\*The scent: Soy wax candles help \*nerves, relieve \*, and are one of the best\* candles. It is suitable for home aromatherapy, bathing and body work, therapy and body relaxation, and can also be used for therapy, meditation, aromatherapy, deodorization, etc.

The perfect gift: The candle is packaged in a beautiful gift box and comes with a gift card. This will be for friends, lovers, birthday gifts, housewarming gifts, thank you gifts, and encouragement for yourself. Multi-purpose: yoga candles, bathing, appointments, massage. This portable bottled candle comes with an exquisite gift box packaging, which can be sealed and carried around for travel and room decoration. After your candles are fully used, these beautiful jars can be reused as flower pots or decorative containers.