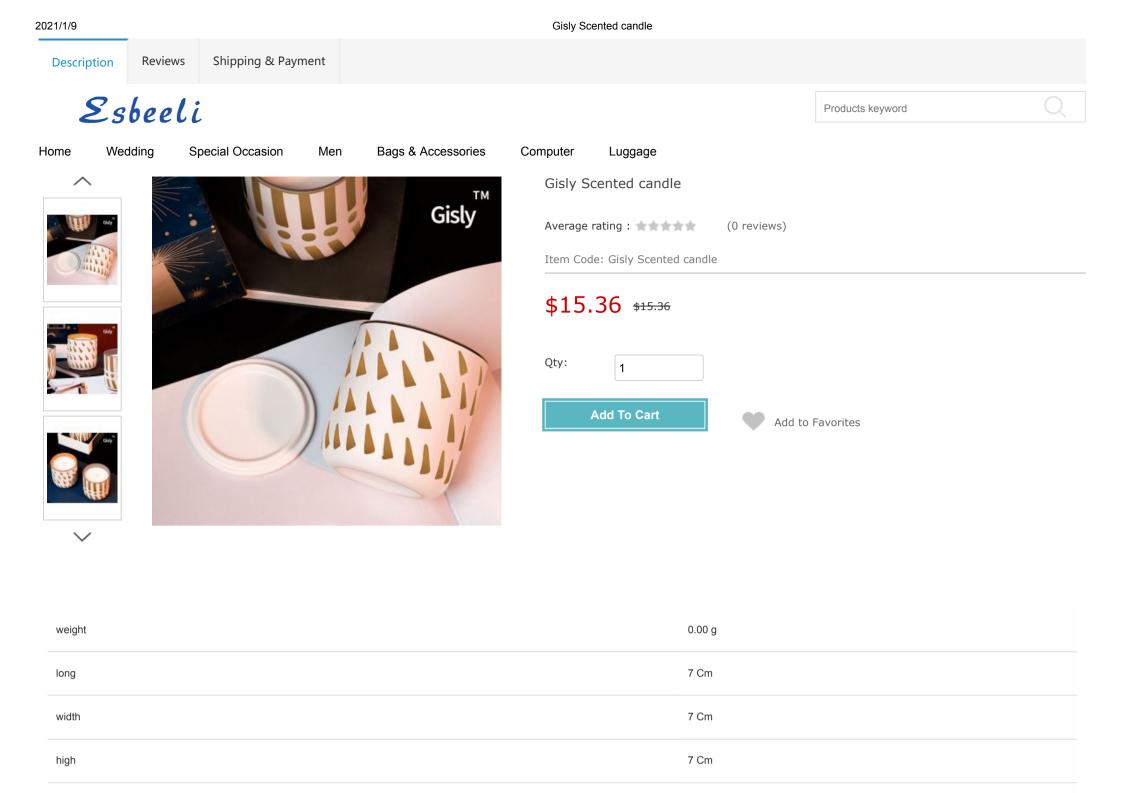

Pleasant fragrance: composed of top, middle and base notes, such as Indian jasmine, white amber, vanilla, white flower, citrus fragrance, etc.! Sweet, sexy and mysterious!

87.80 g

48-hour long-lasting burning: Each scented candle is filled with 7 ounces of soy wax and lasts for 48 hours. Bring better scent, bring you clean burning and lasting fragrance happiness.

\*The scent: Soy wax candles help \*nerves, relieve \*, and are one of the best\* candles. It is suitable for home aromatherapy, bathing and body work, therapy and body relaxation, and can also be used for therapy, meditation, aromatherapy, deodorization, etc.

The perfect gift: The candle is packaged in a beautiful gift box and comes with a gift card. This will be for friends, lovers, birthday gifts, housewarming gifts, thank you gifts, and encouragement for yourself. Multi-purpose: yoga candles, bathing, appointments, massage. This portable bottled candle comes with an exquisite gift box packaging, which can be sealed and carried around for travel and room decoration. After your candles are fully used, these beautiful jars can be reused as flower pots or decorative containers.