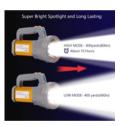

\$27.99 \$28.99 SALE

ADD TO CART

BUY IT NOW

- [Very Bright Floodlight Side Lantern with white light mode and RED/BLUE strobe light mode] :This heavy duty spot light flashlight also has extra bright side flood light lantern, very bright for emergency home lamp, work light, camping lantern flashlight.
- [Super bright CREE XHP 70.2 LED high beam 35W Spotlight Flashlight ]: Most powerful high lumens CREE XHP-70.2 LED flashlight search light High Brightness /Low brightness mode, we also upgraded our flashlight with bigger beam. High Powerful Spotlight flashlight can light more than 800 yards (800 meters).

## wufcibv Searchlight USB Rechargeable Large 4 Batteries 10000mah Powerf – EDIDIE

• [ Long lasting Included Large lithium Battery\* 4 pcs 10000mah and USB Output as Power Bank to charge phone] This rechargeable spotlight flashlight searchlight has smart multiple protection (overcharge/ over discharge protection) can make it safe charging. The charger included. Long lasting, high light duration for 10 hours, and low light up to 30 hours.