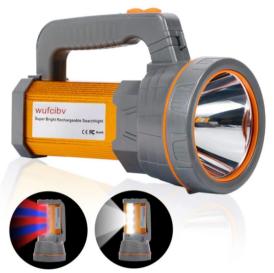

EDIDIE HOME SHOP BY CATAGORY V CONTACT US Q 🛅

wufcibv Searchlight USB Rechargeable Large 4 Batteries 10000mah Powerful Cree LED Spotlight Flashlight High 6000 Lumens Powered Heavy Duty Waterproof Marine Boat Tactical Torch

\$27.99 \$28.99 SALE

ADD TO CART

BUY IT NOW

- [Very Bright Floodlight Side Lantern with white light mode and RED/BLUE strobe light mode] :This heavy duty spot light flashlight also has extra bright side flood light lantern, very bright for emergency home lamp, work light, camping lantern flashlight.
- [Super bright CREE XHP 70.2 LED high beam 35W Spotlight Flashlight ]: Most powerful high lumens CREE XHP-70.2 LED flashlight search light High Brightness /Low brightness mode, we also upgraded our flashlight with bigger beam. High Powerful Spotlight flashlight can light more than 800 yards (800 meters).

## wufcibv Searchlight USB Rechargeable Large 4 Batteries 10000mah Powerf – EDIDIE

• [ Long lasting Included Large lithium Battery\* 4 pcs 10000mah and USB Output as Power Bank to charge phone] This rechargeable spotlight flashlight searchlight has smart multiple protection (overcharge/ over discharge protection) can make it safe charging. The charger included. Long lasting, high light duration for 10 hours, and low light up to 30 hours.