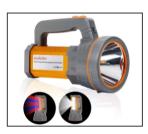

\$27.99 \$28.99 SALE

ADD TO CART

BUY IT NOW

- [Very Bright Floodlight Side Lantern with white light mode and RED/BLUE strobe light mode] :This heavy duty spot light flashlight also has extra bright side flood light lantern, very bright for emergency home lamp, work light, camping lantern flashlight.
- [Super bright CREE XHP 70.2 LED high beam 35W Spotlight Flashlight ]: Most powerful high lumens CREE XHP-70.2 LED flashlight search light High Brightness /Low brightness mode, we also upgraded our flashlight with bigger beam. High Powerful Spotlight flashlight can light more than 800 yards (800 meters).