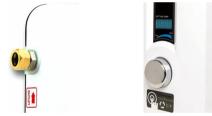

## wufcibv Electric Tankless Water Heater, 8 KW at 240 Volts with Patented Self Modulating Technology

- The product is highly durable
- The product is easy to use
- · Manufactured in China
- · Heating elements are durable and are threaded for easy replacement
- · Activation Flow 0.3 GPM