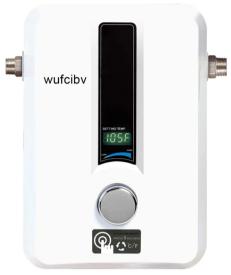

## wufcibv Electric Tankless Water Heater, 8 KW at 240 Volts with Patented Self Modulating Technology

- The product is highly durable
- The product is easy to use
- · Manufactured in China
- · Heating elements are durable and are threaded for easy replacement
- · Activation Flow 0.3 GPM