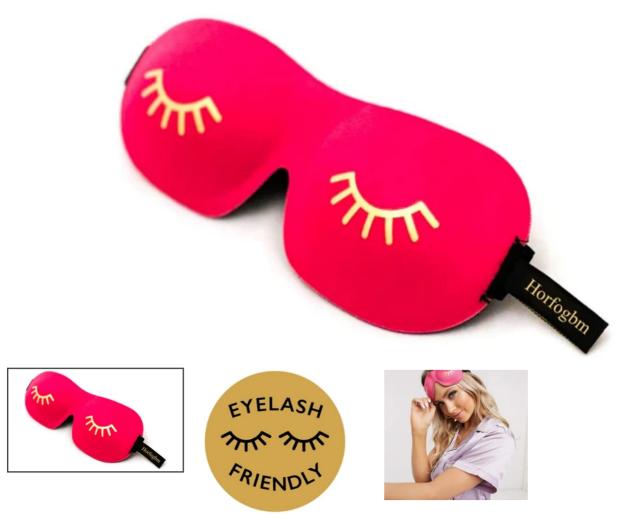

**BEEDOW** 

HOME SHOPALL V WHOLESALE CONTACTUS

Horfogbm Sleep Mask | Eyelash Friendly Eye Mask | Sleep Cover for Men & Women | Contoured Design for Deep Sleeping | Adjustable Velcro Straps | Sleeping Mask Blindfold | Bright Pink Wink

\$13.99 <del>\$14.99</del> **SALE** 

- THE ULTIMATE SLEEP COMPANION? We developed our eyelash friendly sleep mask to be the eye cover companion no matter where you are. Get cosy and sleep SMUG! Light is key to sleep, the darker the surrounding environment, the more likely you are to produce the valuable sleep hormone melatonin which ensures a great night?s sleep.
- PREMIUM QUALITY MATERIALS Super soft & breathable, SMUG?s sleep masks are super-soft compared to other night masks, so much so you won?t
  even realise you are wearing one! Our perfectly crafted material is the best in its class, and moulds to the contours of your face, floating on top of your skin for
  a weightless and effortless sleep experience.
- LIGHTWEIGHT, ADJUSTABLE & PORTABLE Perfect for travel, at home and in bed. The adjustable Velcro fastening means one size fits all, and our eye mask for sleeping will perfectly fit all face shapes and sizes. The lightweight material we have expertly blended within our sleep eye mask provides a 360-degree comfort sensation.